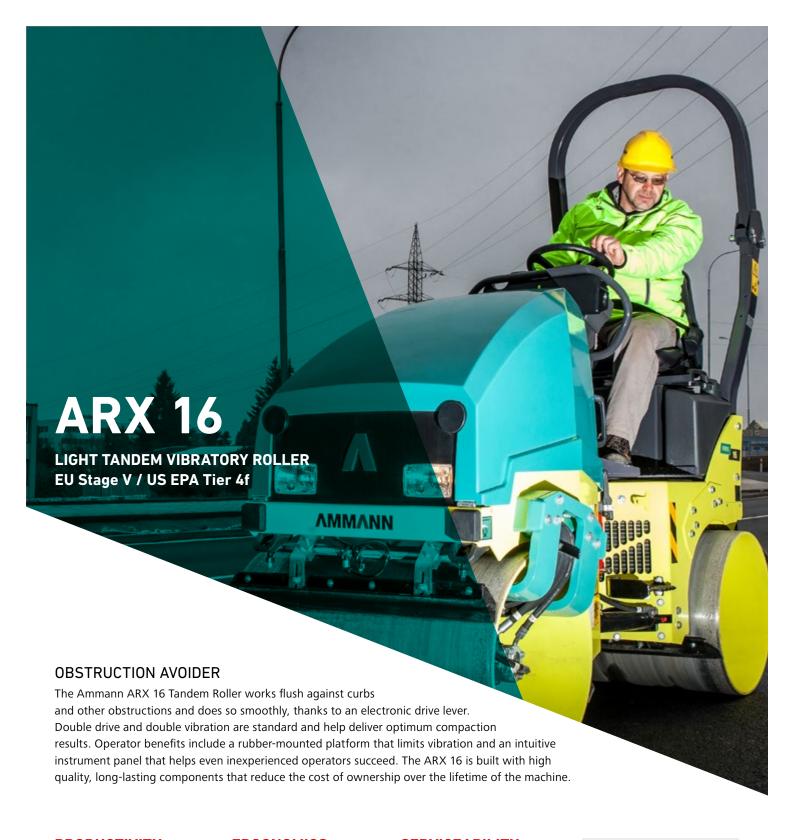

## **DIMENSIONS**

| Α | MACHINE LENGTH               | 2020 mm (79.5 in) |
|---|------------------------------|-------------------|
| В | WHEELBASE                    | 1440 mm (56.7 in) |
| С | MACHINE HEIGHT               | 2400 mm (94.5 in) |
| D | MACHINE HEIGHT (FOLDED ROPS) | 1730 mm (68.1 in) |
| Ε | DRUM WIDTH                   | 900 mm (35.4 in)  |
| Ε | TIRE-AXLE WIDTH              | -                 |
| F | MACHINE WIDTH                | 950 mm (37.4 in)  |
| G | MACHINE LENGTH               | 2220 mm (87.4 in) |
| Н | GROUND CLEARANCE             | 230 mm (9.1 in)   |
| I | DRUM DIAMETER                | 580 mm (22.8 in)  |
| J | DRUM SHELL THICKNESS         | 13 mm (0.5 in)    |
| K | MACHINE WIDTH (TOTAL)        | 950 mm (37.4 in)  |
| L | MACHINE LENGTH (FOLDED ROPS) | 2330 mm (91.7 in) |