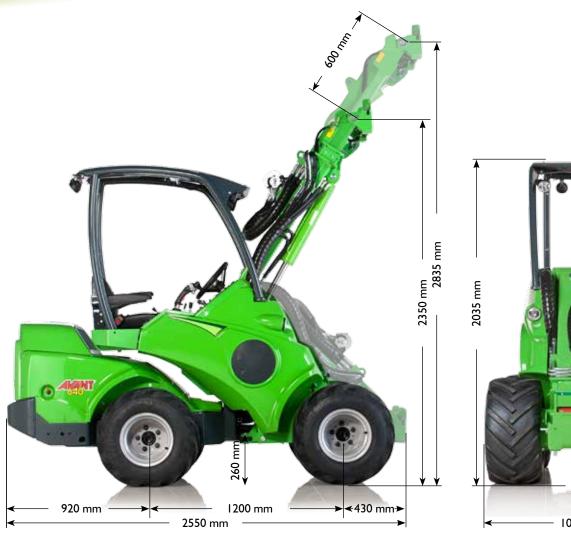

| Model                                    | AVANT 630             | AVANT 635             | AVANT 640             |
|------------------------------------------|-----------------------|-----------------------|-----------------------|
| Length                                   | 2550 mm               | 2550 mm               | 2550 mm               |
| Width (with 26x12.00-12 wheels)          | 1305 mm               | 1305 mm               | 1305 mm               |
| Height                                   | 2035 mm               | 2035 mm               | 2035 mm               |
| Weight                                   | 1500 kg               | 1530 kg               | 1590 kg               |
| Standard wheels                          | 26x12.00-12" grass/TR | 26x12.00-12" grass/TR | 26x12.00-12" grass/TR |
| Transmission, drive                      | hydrostatic           | hydrostatic           | hydrostatic           |
| Pulling force                            | 1200 kp               | 1200 kp               | 1400 kp               |
| Drive speed                              | I5 km/h               | 15 km/h               | 11/22 km/h (2 speed)  |
| Auxiliary hydraulics oil flow / pressure | 44 I/min 200 bar      | 66 l/min 200 bar      | 66 l/min 200 bar      |
| Turning radius inside/outside            | 900 / 2190 mm         | 900 / 2190 mm         | 900 / 2190 mm         |
| Max. lifting height                      | 2835 mm               | 2835 mm               | 2835 mm               |
| Max. lifting capacity (hydr.)            | 2100 kg               | 2100 kg               | 2100 kg               |
| Max. tipping load*                       | 1200 kg               | 1200 kg               | l 200 kg              |
| Max. breakout force / 50 cm              | 1250 kg               | 1250 kg               | 1250 kg               |
| Engine make and type                     | Kubota D 1105         | Kubota VI 505         | Kubota VI 505         |
| Engine output (ISO Gross)                | 21 kW (28 hp)         | 28 kW (37,5 hp)       | 28 kW (37,5 hp)       |
| Fuel                                     | diesel                | diesel                | diesel                |