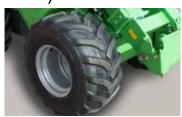

Work light kit

Rear side weights, 180 kg Extra weights, trailer coupling

Rear bumper

Hydraulic rear lift

Heavy duty covers

Extra aux. hydr. outlet front

Catalytic converter

Heavy duty wheels