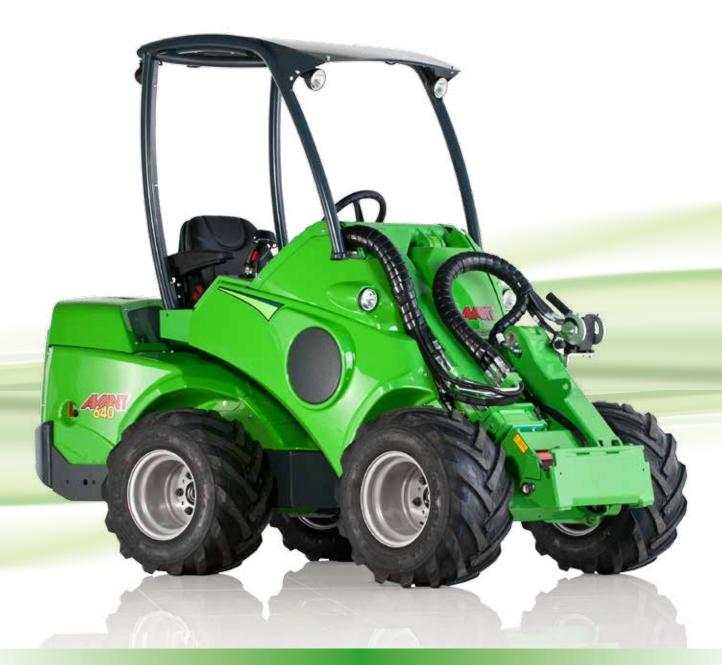

## **Top class features**

The unique articulated chassis design makes AVANT an unrivalled machine in its class, with additional features to improve operator comfort, work efficiency and work quality:

- Telescopic loader boom gives more lift height and outreach – both equally important
- Modern off center boom construction guarantees excellent, unrestricted visibility – no need to reach out from the driver's seat in order to see the attachment.
- Boom self levelling makes load handling quicker and more precise
- Increased safety thanks to the load sensor system
- Articulated design allows precise sideways moving of the load in tight situations
- AVANT quick hitch system allows easy, safe and fast attachment coupling.