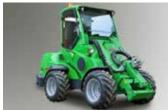

## **Top class features**

The unique articulated chassis design makes AVANT an unrivalled machine in its class, with additional features to improve operator comfort, work efficiency and work quality:

- Telescopic loader boom gives more lift height and outreach – both equally important
- Modern off center boom construction guarantees excellent, unrestricted visibility – no need to reach out from the driver's seat in order to see the attachment.
- Boom self levelling makes load handling quicker and more precise
- Increased safety thanks to the load sensor system
- Articulated design allows precise sideways moving of the load in tight situations
- AVANT quick hitch system allows easy, safe and fast attachment coupling.