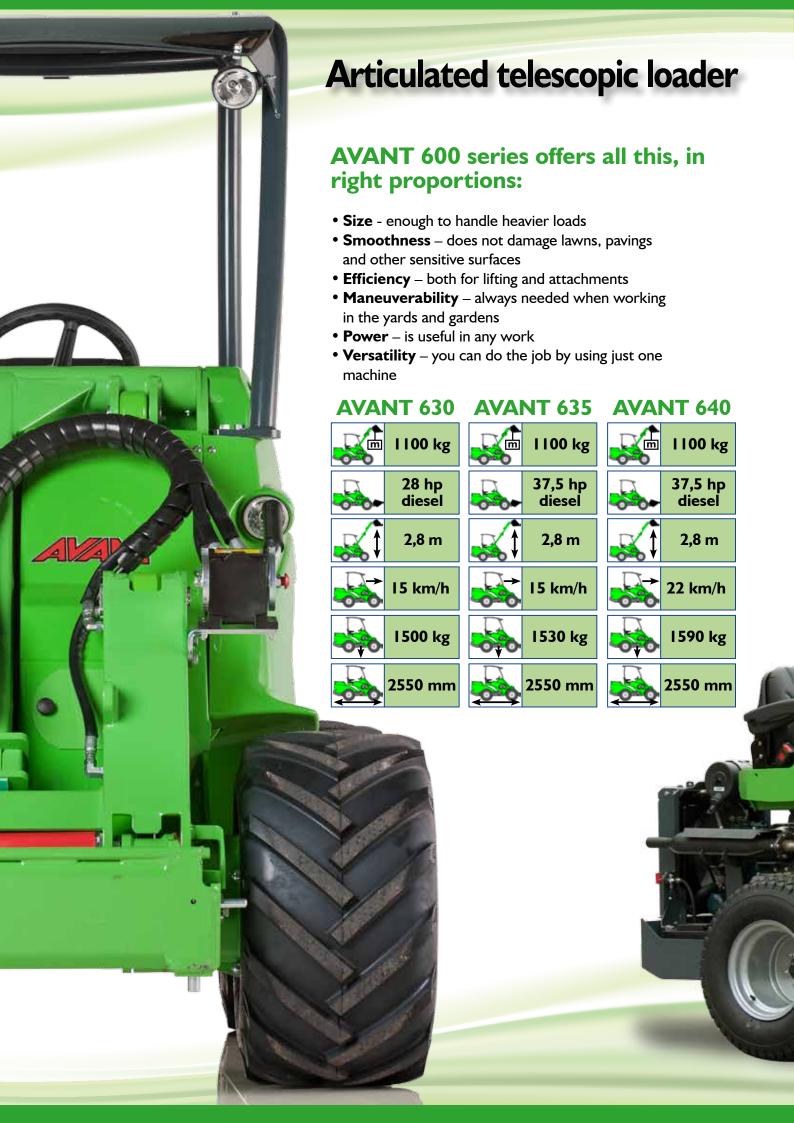

| Model                                    | AVANT 630             | AVANT 635             | AVANT 640             |
|------------------------------------------|-----------------------|-----------------------|-----------------------|
| Length                                   | 2550 mm               | 2550 mm               | 2550 mm               |
| Width (with 26x12.00-12 wheels)          | 1305 mm               | 1305 mm               | 1305 mm               |
| Height                                   | 2035 mm               | 2035 mm               | 2035 mm               |
| Weight                                   | 1500 kg               | 1530 kg               | 1590 kg               |
| Standard wheels                          | 26x12.00-12" grass/TR | 26x12.00-12" grass/TR | 26x12.00-12" grass/TR |
| Transmission, drive                      | hydrostatic           | hydrostatic           | hydrostatic           |
| Pulling force                            | 1200 kp               | 1200 kp               | 1400 kp               |
| Drive speed                              | I5 km/h               | 15 km/h               | 11/22 km/h (2 speed)  |
| Auxiliary hydraulics oil flow / pressure | 44 I/min 200 bar      | 66 l/min 200 bar      | 66 l/min 200 bar      |
| Turning radius inside/outside            | 900 / 2190 mm         | 900 / 2190 mm         | 900 / 2190 mm         |
| Max. lifting height                      | 2835 mm               | 2835 mm               | 2835 mm               |
| Max. lifting capacity (hydr.)            | 2100 kg               | 2100 kg               | 2100 kg               |
| Max. tipping load*                       | 1200 kg               | 1200 kg               | l 200 kg              |
| Max. breakout force / 50 cm              | 1250 kg               | 1250 kg               | 1250 kg               |
| Engine make and type                     | Kubota D 1105         | Kubota VI 505         | Kubota VI 505         |
| Engine output (ISO Gross)                | 21 kW (28 hp)         | 28 kW (37,5 hp)       | 28 kW (37,5 hp)       |
| Fuel                                     | diesel                | diesel                | diesel                |