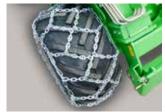

t (ISO Gross)                | 21 kW (28 hp)         | 28 kW (37,5 hp)       | 28 kW (37,5 hp)       |
| Fuel                                     | diesel                | diesel                | diesel                |

<sup>\*</sup>with counterweights

# Add efficiency and comfort to your work with options.

#### **Boom**



Self levelling boom



Boom floating



Hydraulic attachment coupling plate



Tilt adapter

#### **Cabs**





Cab LX



Cab DLX



Air conditioning (635 and 640)

**Work efficiency** 



Joystick



Rear auxiliary hydraulics



Road traffic light kit



Work light kit





Rear side weights, 180 kg Extra weights, trailer coupling



Rear bumper



Hydraulic rear lift



Heavy duty covers



Extra aux. hydr. outlet front



Catalytic converter



Heavy duty wheels



Snow chains



Attachment control switch pack



Weather cover



Full weather cover

#### **Drive**



Drive release valve



Anti slip valve



Engine block heater



Beacon