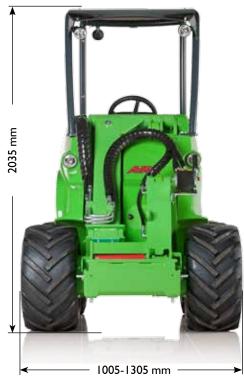

### Width

| Wheel size      | Width   |
|-----------------|---------|
| 27 x 8.50 - 15  | 1005 mm |
| 26 x 12.00 - 12 | 1305 mm |
| 320/60 - 12     | 1305 mm |

## Height with Cab

| Wheel size                  | 26x12.00-12<br>or 320/60-12 | 27x8.50-15 |
|-----------------------------|-----------------------------|------------|
| LX Cab                      | 2056 mm                     | 2069 mm    |
| DLX Cab                     | 2083 mm                     | 2096 mm    |
| DLX with A/C<br>on the roof | 2219 mm                     | 2232 mm    |