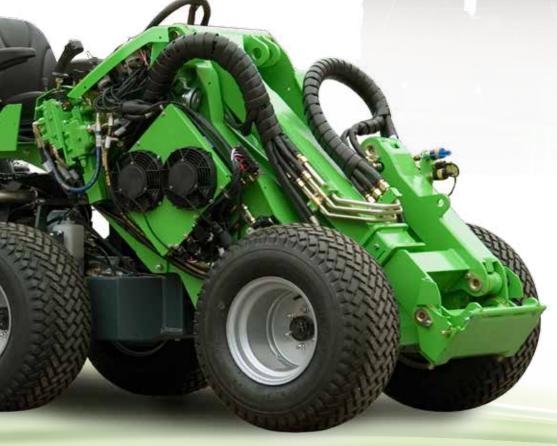

#### **Boom**

Self levelling boom

Boom floating

Hydraulic attachment coupling plate

Tilt adapter