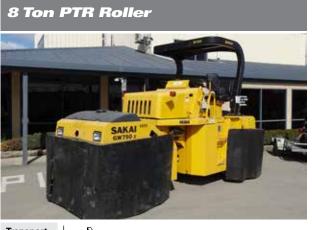

#### 8 ton roller - Padfoot/Smooth

| Transport |        |                 |                  |
|-----------|--------|-----------------|------------------|
| Width     | 1880mm | Vibration Freq. | 2300vpm          |
| Height    | 2850mm | Engine          | 120hp Diesel     |
| Length    | 4850mm | Detail          | Padfoot / Smooth |