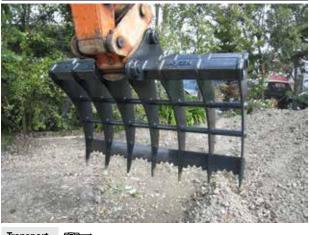

ght | 9670mm |
| Length    | 8300mm | Max Reach      | 8670mm |

#### Trench Buckets



Sizes 1 - 35 Ton

Rock Buckets

| Transport |       |
|-----------|-------|
| Sizes     | 20Ton |
|           |       |



#### Wide Buckets



#### HireWays MACHINERY RENTALS

#### **EXCAVATORS & ATTACHMENTS**

Augers



 Transport
 O

 Sizes
 1.7 | 2.0 | 2.5 | 3.5 | 5.5 | 7.5 Ton, 200 - 800mm

# <section-header><section-header>

 Transport
 Tool

 Sizes
 2 | 5 | 7.5 | 12 | 20 Ton

#### Fixed Grapple





 Transport
 O

 Sizes
 2/20 Ton

#### Weed Bucket



| Transport | <del>. 0</del> |
|-----------|----------------|
| Sizes     | 12Ton          |





Transport 0

Sizes 12Ton

#### **EXCAVATORS & ATTACHMENTS**

#### www.hireways.co.nz



Sizes 7.5 | 12 | 20Ton





Sizes 2 | 4 | 7.5 | 12 | 20 Ton











Compactor Wheel

| Transport | <del> `</del> |
|-----------|---------------|
|           |               |

Sizes 12 | 20 Ton

#### WELLINGTON

Freephone 0800 11 50 20 Phone 04 589 7505 Email wellingtonhire@hireways.co.nz Address 9The Esplanade, Petone

# **GENERATORS & LIGHT TOWERS**

From 2KVA to 40KVA generators and light towers, Hireways Ltd have an assortment of sizes to run a wide range of power tools, appliances, camping or building sizes.

Our portable power systems with commercial performance and reliability will keep you going hassle free. Our light towers go to a height of 9 meters, giving you the light to keep working 24/7.



| Iransport |       |        |              |
|-----------|-------|--------|--------------|
| Weight    | 21kg  | Width  | 290mm        |
| Lengt