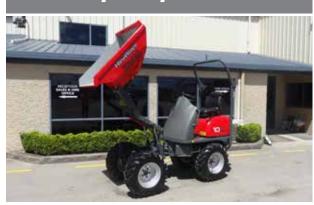

# DUMPERS

The wide variety of dumpers available to you is second to none, going from the small track wheel barrows through to the 27 ton earthmovers, including the low ground pressure Hydrema dumper trucks; altogether we have the range to meet your workload.

The Hydrema range is a specialty to Hireways, as these machines are able to operate in the most diverse range of conditions. These machines have a host of features designed to keep the net weight low and give excellent cross country performance while still carrying a high payload. So give us a call today for some expert advice to meet your earthmoving requirements.