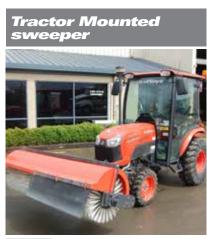

# GRADERS / SWEEPERS

HireWay

Hireways Ltd have a good variety of Graders, from the small yard grader to the 16 ton road maintenance grader.

Our Graders versatile options give you all the options for earthmoving, road building, snow clearing, ripping, scarifying, plowing and pushing. From fine grading to heavy earthmoving, our machines productivity will make the grade and get your job done every day. With our unique road brooms Hireways is committed to professional service through meeting your sweeping needs, be it road sweeping or your yard, we have the equipment for the job. Give our staff a call today for all your grading and sweeping jobs.