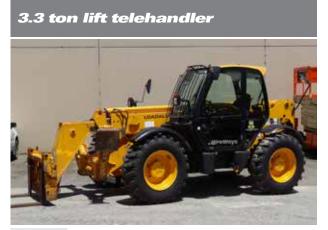

3.6 ton lift telehandler

| Transport |        |             |                     |
|-----------|--------|-------------|---------------------|
| Width     | 2750mm | Weight      | 7200kg              |
| Height    | 2490mm | Lift Height | 6.2m                |
| Length    | 5200mm | Detail      | Forks & 1.2m bucket |