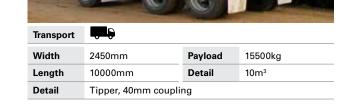

# 4 Axle Truck Trailer

| Transport | <b>F</b>       |         |         |
|-----------|----------------|---------|---------|
| Width     | 2500mm         | Payload | 25000kg |
| Length    | 10650mm        | Detail  | 15m³    |
| Detail    | Braked, Tipper |         |         |