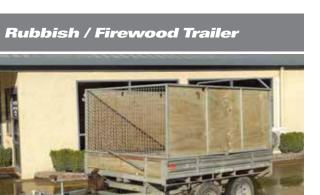

| 1660mm | Payload | 2000kg                |
|--------|---------|-----------------------|
| 2300mm | Detail  | Crate, Brakes, Tipper |