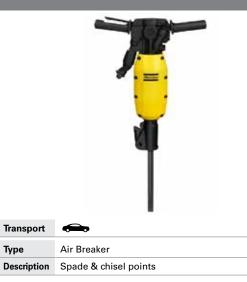

#### Electric Breaker

| Transport   | <b>~</b>                                |
|-------------|-----------------------------------------|
| Туре        | 10.5kg Electric Breaker                 |
| Description | Electric breaker, spade & chisel points |