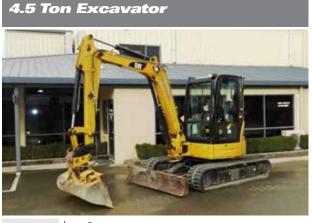

| Transport |        |                |        |
|-----------|--------|----------------|--------|
| Height    | 2550mm | Dig Depth      | 3300mm |
| Width     | 1980mm | Digging Height | 5280mm |
| Length    | 5170mm | Max Reach      | 5460mm |

#### 6 Ton Excavator

| Transport |        |                |        |
|-----------|--------|----------------|--------|
| Height    | 2550mm | Dig Depth      | 3630mm |
| Width     | 1960mm | Digging Height | 5665mm |
| Length    | 5500mm | Max Reach      | 5960mm |