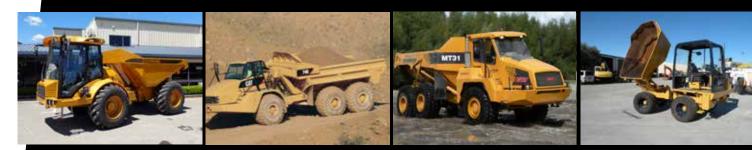

# DUMPERS

The wide variety of dumpers available to you is second to none, going from the small track wheel barrows through to the 27 ton earthmovers, including the low ground pressure Hydrema dumper trucks; altogether we have the range to meet your workload.

The Hydrema range is a specialty to Hireways, as these machines are able to operate in the most diverse range of conditions. These machines have a host of features designed to keep the net weight low and give excellent cross country performance while still carrying a high payload. So give us a call today for some expert advice to meet your earthmoving requirements.