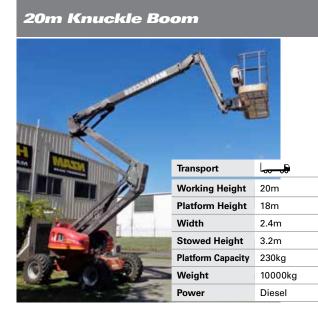

| Transport         |        |
|-------------------|--------|
| Working Height    | 18m    |
| Platform Height   | 16m    |
| Width             | 2.3m   |
| Stowed Height     | 2.37m  |
| Platform Capacity | 230kg  |
| Weight            | 8000kg |
| Power             | Diesel |