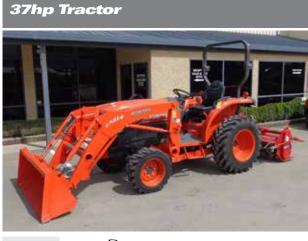

**37hp Tractor** 

| Transport |        |        |        |
|-----------|--------|--------|--------|
| Width     | 1450mm | Length | 4200mm |
| Height    | 1700mm | Weight | 1600kg |