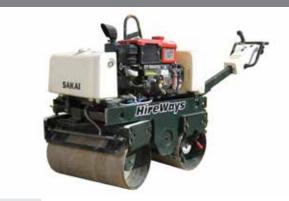

# 700kg Double drum Roller

| Transport | <b>←</b> ~~~~~~~~~~~~~~~~~~~~~~~~~~~~~~~~~~~~ |                 |             |
|-----------|-----------------------------------------------|-----------------|-------------|
| Width     | 680mm                                         | Vibration Freq. | 3000vpm     |
| Height    |                                               | Engine          | Diesel      |
| Length    | 2480mm                                        | Detail          | Walk Behind |