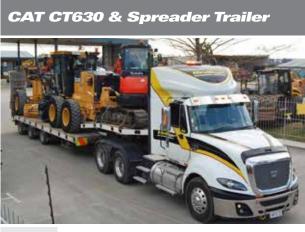

### CAT 610 & 3 Axle Trailer

| Transport   |         |             |        |
|-------------|---------|-------------|--------|
| Tare        | 17000kg | Deck Length | 8700mm |
| Max Payload | 25000kg | Power       | 475hp  |
| Width       | 2500mm  |             |        |