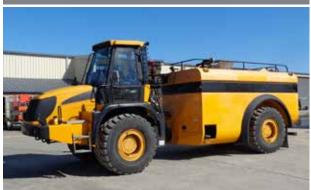

## 6x4 Water Truck

| Transport | <b>O</b> |         |                                      |
|-----------|----------|---------|--------------------------------------|
| Width     | 2500mm   | Weight  | 12000kg (empty)                      |
| Length    | 8900mm   | Payload | 10000kg                              |
| Height    | 3600mm   | Detail  | Spray nozzles, pump and water cannon |

# 8x4 Water Truck

| Transport | ଚ      |         |                     |
|-----------|--------|---------|---------------------|
| Width     | 2500mm | Weight  | 8500kg (empty)      |
| Length    | 9800mm | Payload | 15000 kg            |
| Height    | 3000mm | Detail  | Spray bar and hoses |

| Transport | $\Theta$ |         |                              |
|-----------|----------|---------|------------------------------|
| Width     | 2600mm   | Weight  |                              |
| Length    | 9000mm   | Payload | 18000 Litres                 |
| Height    | 3400mm   | Detail  | Spray nozzles & water cannon |
|           |          |         | . ,                          |