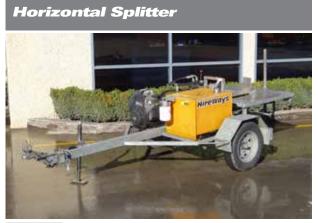

**Vertical Splitter** 

| Transport | <b></b> |        |             |
|-----------|---------|--------|-------------|
| Weight    | 1150kg  | Length | 2400mm      |
| Height    | 2400mm  | Engine | 13hp Petrol |
| Width     | 1800mm  | Detail | 700mm Deck  |