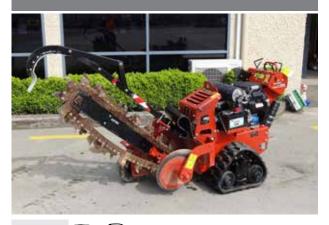

PALMERSTON NORTH

Our quality trenching equipment will provide you with productivity and superior returns, from the small walk-behind trenchers, the ride on trenchers and our trench shields; we have the range suited to all you needs.

Our equipment is perfect for all drainage, trenching and cabling work you come across. Contact our team for any trenching advice you may require.

500Kg Tracked Trencher

| Transport |        |        |        |
|-----------|--------|--------|--------|
| Width     | 840mm  | Height | 1200mm |
| Length    | 2100mm | Depth  | 700mm  |