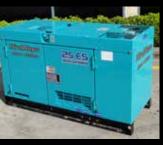

# **GENERATORS & LIGHT TOWERS**

From 2KVA to 40KVA generators and light towers, Hireways Ltd have an assortment of sizes to run a wide range of power tools, appliances, camping or building sizes.

Our portable power systems with commercial performance and reliability will keep you going hassle free. Our light towers go to a height of 9 meters, giving you the light to keep working 24/7.

#### 20 KVA Generator

| Transport |        |        |           |
|-----------|--------|--------|-----------|
| Weight    | 740kg  | Width  | 900mm     |
| Length    | 1600mm | KVA    | 20 KVA    |
| Height    | 1400mm | Detail | 1-3 Phase |