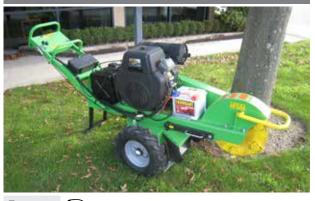

#### **CHIPPERS / GRINDERS / SPLITTERS**

22 HP Stump Grinder

| Transport | <b>€</b> - 0 |        |                |
|-----------|--------------|--------|----------------|
| Weight    | 187kg        | Length | 2200mm         |
| Height    | 1150mm       | Engine | 22hp Petrol    |
| Width     | 780mm        | Detail | Electric Start |