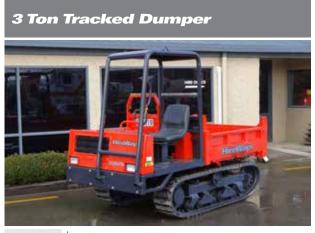

# DUMPERS

The wide variety of dumpers available to you is second to none, going from the small track wheel barrows through to the 27 ton earthmovers, including the low ground pressure Hydrema dumper trucks; altogether we have the range to meet your workload.

The Hydrema range is a specialty to Hireways, as these machines are able to operate in the most diverse range of conditions. These machines have a host of features designed to keep the net weight low and give excellent cross country performance while still carrying a high payload. So give us a call today for some expert advice to meet your earthmoving requirements.