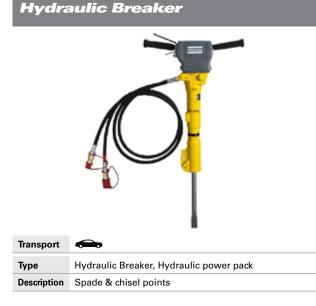

Large Breaker

| Transport   |                                                                      |
|-------------|----------------------------------------------------------------------|
| Туре        | 26kg Electric/Petrol                                                 |
| Description | Large breaker, petrol or electric, spade, chisel point, tamping foot |