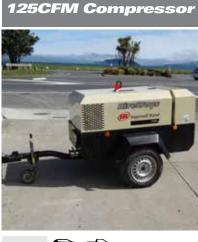

| Transport   |                                 |
|-------------|---------------------------------|
| Туре        | 125 CFM Compressor              |
| Description | Diesel power, acoustic, 120 PSI |