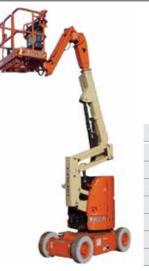

#### 11m Electric Boom

16m Knuckle Boom

| Transport         |         |
|-------------------|---------|
| Working Height    | 11m     |
| Platform Height   | 9m      |
| Width             | 1.22m   |
| Stowed Height     | 2.01m   |
| Platform Capacity | 230kg   |
| Weight            | 6985kg  |
| Power             | Battery |