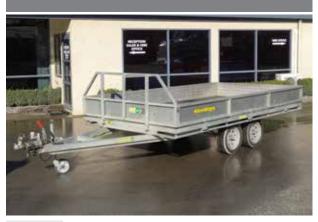

#### Flat Deck Trailer

| Transport |        |         |               |
|-----------|--------|---------|---------------|
| Width     | 1900mm | Payload | 2000kg        |
| Length    | 3600mm | Detail  | Sides, Brakes |

| Transport |        |         |                      |
|-----------|--------|---------|----------------------|
| Width     | 1900mm | Payload | 2000kg               |
| Length    | 4000mm | Detail  | Winch, Ramps, Brakes |