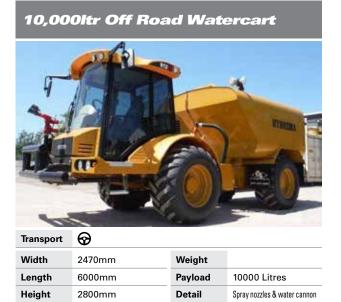

| Transport | $\Theta$ |         |                              |
|-----------|----------|---------|------------------------------|
| Width     | 2600mm   | Weight  |                              |
| Length    | 9000mm   | Payload | 18000 Litres                 |
| Height    | 3400mm   | Detail  | Spray nozzles & water cannon |
|           |          |         | . ,                          |