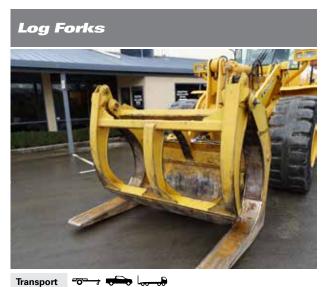

#### Pallet Forks

| Transport   |                              |
|-------------|------------------------------|
| Description | 1.5 & 2.5t Skidsteer loaders |

**Description** 7-18 Ton Log Forks, loader & telehander