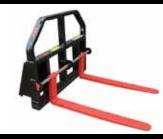

#### Pallet Forks

| Transport   |                              |
|-------------|------------------------------|
| Description | 1.5 & 2.5t Skidsteer loaders |

**Description** 7-18 Ton Log Forks, loader & telehander