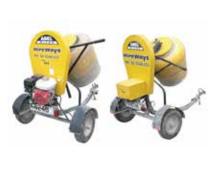

#### **Concrete** Mixer

| Transport   |                                  |
|-------------|----------------------------------|
| Туре        | Concrete Mixer                   |
| Description | Petrol or Electric, 70L Capacity |