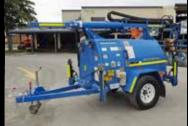

# WATERBLASTERS

From flooding to cleaning, Hireways Ltd offer an extensive variety of pumps and water blasters. From small electric to trailerised water blasters we will have the right unit suited to your job, whether is for a construction site, or just the spring cleaning we will have a solution.

Our pumps range in size and style from puddle pumps through to trash pumps, right ready for any emergency needs.

2500 PSI Water Blaster

Description 400L Tank, Tow Behind, 3000PSI, Petrol 40m Hose