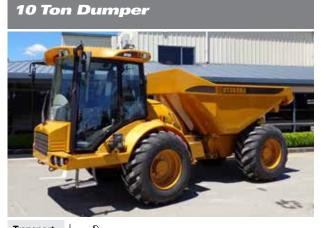

#### 10 Ton Dumper - High Mobility

| Iransport |                   |        |              |
|-----------|-------------------|--------|--------------|
| Capacity  | 5.6m <sup>3</sup> | Width  | 2470mm       |
| Payload   | 10000kg           | Length | 5820mm       |
| Height    | 2800mm            | Power  | 131hp Diesel |