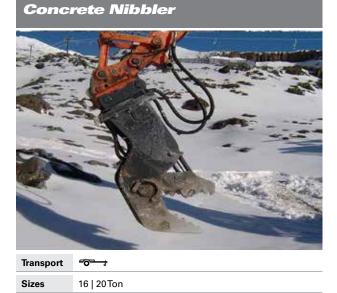

# <section-header><section-header>

 Transport
 Tool

 Sizes
 2 | 5 | 7.5 | 12 | 20 Ton