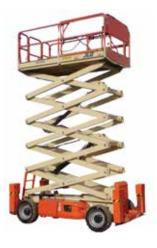

#### 9.92m A/T scissor lift

| Transport         |         |
|-------------------|---------|
| Working Height    | 11.7m   |
| Platform Height   | 9.7m    |
| Width             | 1.17m   |
| Stowed Height     | 2.36m   |
| Platform Capacity | 320kg   |
| Weight            | 2870kg  |
| Power             | Battery |

10m A/T Scissor Lift

| Transport         | L       |
|-------------------|---------|
| Working Height    | 9.92m   |
| Platform Height   | 7.92m   |
| Width             | 1.73m   |
| Stowed Height     | 2.32m   |
| Platform Capacity | 567kg   |
| Weight            | 2833kg  |
| Power             | Battery |