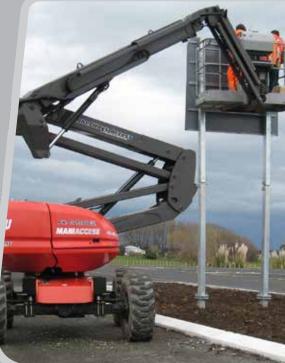

# ACCESS

Hireways are experts when it comes to accessing high and awkward positions with their wide range of access solutions and construction knowledge, so when you call on us you can be guaranteed to get sound advice that will allow you to get the job done at a significant height with the right access equipment.

There are a number of different devices designed to help you work safely and speedily above ground level, ranging from cherry pickers, stick booms, knuckle booms, Telehandlers, scissor lifts and man lifts. These are all sourced from top quality brands and maintained to our high standards allowing you to get the job done first time round, safely and on budget.