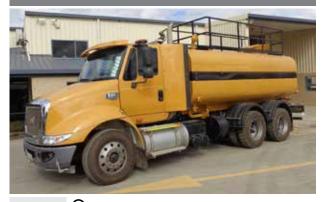

## 6x4 Water Truck

| Transport | <b>O</b> |         |                                      |
|-----------|----------|---------|--------------------------------------|
| Width     | 2500mm   | Weight  | 12000kg (empty)                      |
| Length    | 8900mm   | Payload | 10000kg                              |
| Height    | 3600mm   | Detail  | Spray nozzles, pump and water cannon |