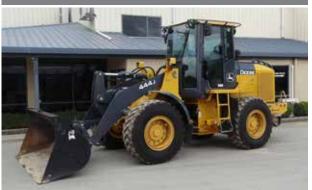

# HireWays

**5 Ton Wheeled Loader** 

| Transport |        |                 |                   |
|-----------|--------|-----------------|-------------------|
| Width     | 1990mm | Weight          | 4840kg            |
| Height    | 2720mm | Bucket Capacity | 0.9m <sup>3</sup> |
| Length    | 5015mm | Detail          | Forks / Bucket    |