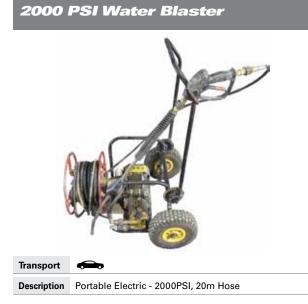

# WATERBLASTERS

From flooding to cleaning, Hireways Ltd offer an extensive variety of pumps and water blasters. From small electric to trailerised water blasters we will have the right unit suited to your job, whether is for a construction site, or just the spring cleaning we will have a solution.

Our pumps range in size and style from puddle pumps through to trash pumps, right ready for any emergency needs.

2500 PSI Water Blaster

Description 400L Tank, Tow Behind, 3000PSI, Petrol 40m Hose