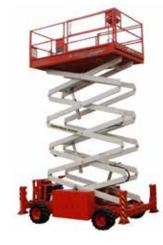

#### 14m A/T Scissor Lift Diesel

12m scissor lift - extending deck

| Transport         | <del>~~~~</del> |
|-------------------|-----------------|
| Working Height    | 14.20m          |
| Platform Height   | 12.20m          |
| Width             | 1.75m           |
| Stowed Height     | 2.81m           |
| Platform Capacity | 360kg           |
| Weight            | 5300kg          |
| Power             | Battery         |
|                   |                 |

#### 18m A/T Scissor lift

| Transport         |        |
|-------------------|--------|
| Working Height    | 18m    |
| Platform Height   | 16m    |
| Width             | 2.27m  |
| Stowed Height     | 3.19m  |
| Platform Capacity | 680kg  |
| Weight            | 9190kg |
| Power             | Diesel |
|                   |        |