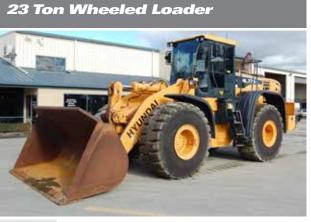

# **BULLDOZERS**

Hireways Ltd supply a range of top quality bulldozers ranging from 8-25 ton. These machines come fully equipped with ROPs air conditioned cabins, rippers/ winches, PAT or straight blades, allowing you to get the right machine for your job. From large to small, mining work to finishing work, forestry to farm work, ring the Hireways experienced staff for advise on matching the right dozer to your needs. Our bulldozers allow you to complete your job with the right equipment first time every time.