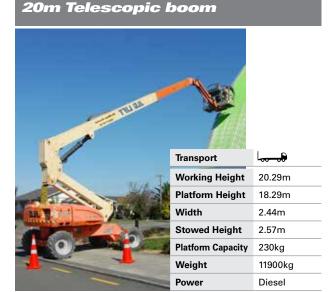

#### 11m Electric Boom

16m Knuckle Boom

| Transport         |         |
|-------------------|---------|
| Working Height    | 11m     |
| Platform Height   | 9m      |
| Width             | 1.22m   |
| Stowed Height     | 2.01m   |
| Platform Capacity | 230kg   |
| Weight            | 6985kg  |
| Power             | Battery |