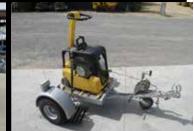

# **ROLLERS & COMPACTION**

Hireways extensive range of rolling and compaction equipment consists in sizing from the 60kg plate compactor to the 14 ton Construction roller. From the small landscaping job, the cricket pitch, to all roading projects we've got it sorted.

There is an assortment of compaction gear on hand to suit every job, including pad foot drums, vibrating PTR rollers, large construction rollers. Contact the team today to find the right machine for the job.