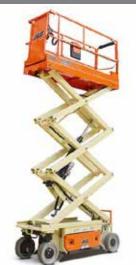

#### 9.92m A/T scissor lift

| Transport         |         |
|-------------------|---------|
| Working Height    | 11.7m   |
| Platform Height   | 9.7m    |
| Width             | 1.17m   |
| Stowed Height     | 2.36m   |
| Platform Capacity | 320kg   |
| Weight            | 2870kg  |
| Power             | Battery |