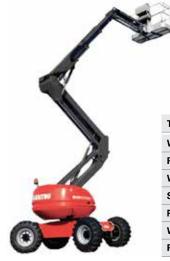

#### 21m Knuckle Boom

| Transport       |       |                   |        |
|-----------------|-------|-------------------|--------|
| Working Height  | 21m   | Stowed Height     | 2.25m  |
| Platform Height | 19m   | Platform Capacity | 225kg  |
| Operating Width | 4.2m  | Weight            | 3950kg |
| Stowed Width    | 2.05m | Power             | Diesel |