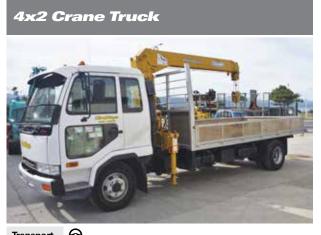

## TRUCKS

| iransport | 8      |         |                             |
|-----------|--------|---------|-----------------------------|
| Width     | 2400mm | Weight  | 2400kg                      |
| Length    | 7200mm | Payload | 5000kg                      |
| Height    | 2600mm | Detail  | 3.5t Crane, fold down sides |