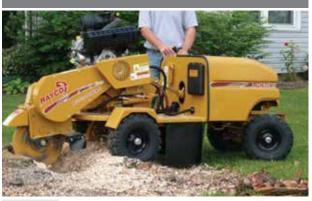

# **CHIPPERS / GRINDERS / SPLITTERS**

Hireways Ltd have a number of different machines to accommodate all your tree working needs. The stump-grinders come in sizes from 25hp to 66hp which allows you to remove stumps at minimal damage to your property.