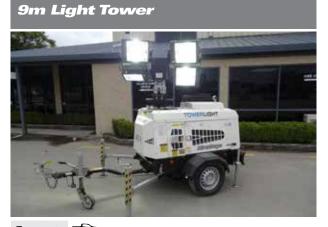

# **GENERATORS & LIGHT TOWERS**

From 2KVA to 40KVA generators and light towers, Hireways Ltd have an assortment of sizes to run a wide range of power tools, appliances, camping or building sizes.

Our portable power systems with commercial performance and reliability will keep you going hassle free. Our light towers go to a height of 9 meters, giving you the light to keep working 24/7.

9m Heavy Duty Light Tower

| Transport |        |        |               |
|-----------|--------|--------|---------------|
| Tower     | 9m     | Width  | 1400mm        |
| Length    | 3450mm | Power  | 13.8hp Diesel |
| Luminance | 4000w  | Detail | Towable       |