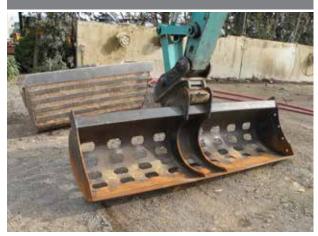

8300mm | Max Reach      | 8670mm |

#### 16 Ton Wheeled Excavator



| Transport | isport |                |        |
|-----------|--------|----------------|--------|
| Height    | 3120mm | Dig Depth      | 5750mm |
| Width     | 2540mm | Digging Height | 9670mm |
| Length    | 8300mm | Max Reach      | 8670mm |

#### Trench Buckets



Sizes 1 - 35 Ton

Rock Buckets

| Transport |       |
|-----------|-------|
| Sizes     | 20Ton |
|           |       |



#### Wide Buckets



#### HireWays MACHINERY RENTALS

#### **EXCAVATORS & ATTACHMENTS**

Augers



 Transport
 O

 Sizes
 1.7 | 2.0 | 2.5 | 3.5 | 5.5 | 7.5 Ton, 200 - 800mm

# <section-header><section-header>

 Transport
 Tool

 Sizes
 2 | 5 | 7.5 | 12 | 20 Ton

#### Fixed Grapple





 Transport
 O

 Sizes
 2/20 Ton

#### Weed Bucket



| Transport | <del>. 0</del> |
|-----------|----------------|
| Sizes     | 12Ton          |





Transport 0

Sizes 12Ton

#### **EXCAVATORS & ATTACHMENTS**

#### www.hireways.co.nz



Sizes 7.5 | 12 | 20Ton





Sizes 2 | 4 | 7.5 | 12 | 20 Ton











Compactor Wheel

| Transport | <del> `</del> |
|-----------|---------------|
|           |               |

Sizes 12 | 20 Ton

#### WELLINGTON

Freephone 0800 11 50 20 Phone 04 589 7505 Email wellingtonhire@hireways.co.nz Address 9The Esplanade, Petone

# **GENERATORS & LIGHT TOWERS**

From 2KVA to 40KVA generators and light towers, Hireways Ltd have an assortment of sizes to run a wide range of power tools, appliances, camping or building sizes.

Our portable power systems with commercial performance and reliability will keep you goin