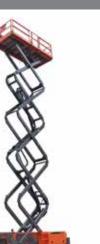

#### 12m A/T Scissor Lift

| Transport         |        |
|-------------------|--------|
| Working Height    | 12.15m |
| Platform Height   | 10.15m |
| Width             | 1.8m   |
| Stowed Height     | 2.55m  |
| Platform Capacity | 450kg  |
| Weight            | 4060kg |
| Power             | Diesel |
|                   |        |

#### 14.2m A/T scissor lift Electric

| Transport         |        |
|-------------------|--------|
| Working Height    | 12.06m |
| Platform Height   | 10.06m |
| Width             | 2.68m  |
| Stowed Height     | 2.7m   |
| Platform Capacity | 1134kg |
| Weight            | 6124kg |
| Power             | Diesel |