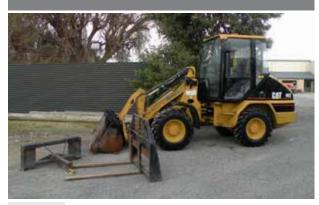

3.5 Ton Wheeled Loader

| Transport |        |                 |                   |
|-----------|--------|-----------------|-------------------|
| Width     | 1740mm | Weight          | 3455kg            |
| Height    | 2770mm | Bucket Capacity | 0.6m <sup>3</sup> |
| Length    | 5200mm | Detail          | 4 in 1 Bucket     |