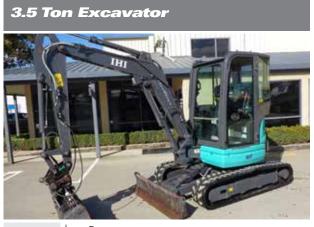

#### www.hireways.co.nz

| Transport |        |                |        |
|-----------|--------|----------------|--------|
| Height    | 2465mm | Dig Depth      | 3455mm |
| Width     | 1530mm | Digging Height | 4855mm |
| Length    | 4572mm | Max Reach      | 5410mm |