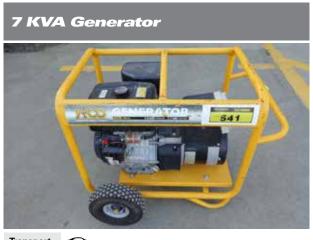

| Iransport |       |        |              |
|-----------|-------|--------|--------------|
| Weight    | 85kg  | Width  | 610mm        |
| Length    | 850mm | KVA    | 7 KVA        |
| Height    | 600mm | Detail | Single Phase |
|           |       |        |              |