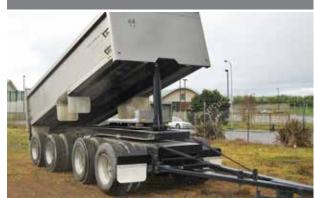

# 4 Axle Truck Trailer

| Transport | <b>F</b>       |         |         |
|-----------|----------------|---------|---------|
| Width     | 2500mm         | Payload | 25000kg |
| Length    | 10650mm        | Detail  | 15m³    |
| Detail    | Braked, Tipper |         |         |