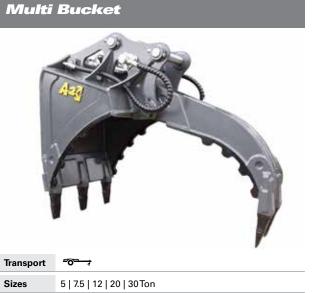

# <section-header><section-header>

 Transport
 Tool

 Sizes
 2 | 5 | 7.5 | 12 | 20 Ton