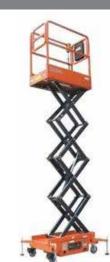

7.8m Slab Scissor Lift

| Transport         | <del></del> |
|-------------------|-------------|
| Working Height    | 7.8m        |
| Platform Height   | 5.8m        |
| Width             | 0.76m       |
| Stowed Height     | 2.17m       |
| Platform Capacity | 227kg       |
| Weight            | 1379kg      |
| Power             | Battery     |

9.75m narrow slab scissor lift indoor only 8.1m Narrow slab scissor lift indoor only

| Transport         |          |
|-------------------|----------|
| Working Height    | 8.1m     |
| Platform Height   | 6.1m     |
| Width             | 0.76m    |
| Stowed Height     | 2.2m     |
| Platform Capacity | 360kg    |
| Weight            | 2065kg   |
| Power             | Electric |

#### 11.7m Slab Scissor Lift

| Transport         |         |
|-------------------|---------|
| Working Height    | 9.75m   |
| Platform Height   | 7.75m   |
| Width             | 0.76m   |
| Stowed Height     | 2.33m   |
| Platform Capacity | 360kg   |
| Weight            | 2200kg  |
| Power             | Battery |
|                   |         |