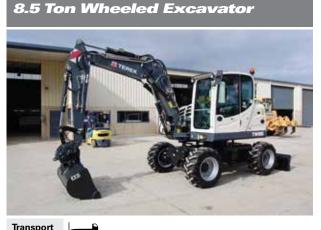

14 Ton Wheeled Excavator

| Transport |        |                |        |
|-----------|--------|----------------|--------|
| Height    | 3120mm | Dig Depth      | 5750mm |
| Width     | 2540mm | Digging Height | 9670mm |
| Length    | 8300mm | Max Reach      | 8670mm |

#### 16 Ton Wheeled Excavator

| Transport | isport |                |        |
|-----------|--------|----------------|--------|
| Height    | 3120mm | Dig Depth      | 5750mm |
| Width     | 2540mm | Digging Height | 9670mm |
| Length    | 8300mm | Max Reach      | 8670mm |