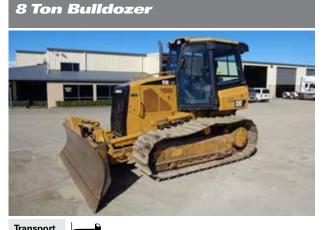

#### **10 Ton Bulldozer**

| Transport |         |        |                       |
|-----------|---------|--------|-----------------------|
| Weight    | 10280kg | Length | 4750mm                |
| Height    | 2730mm  | Engine | 104hp                 |
| Width     | 2900mm  | Detail | PAT blade and rippers |