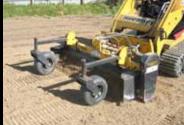

| Transport | L      |                 |                   |
|-----------|--------|-----------------|-------------------|
| Width     | 3100mm | Weight          | 23100kg           |
| Height    | 3560mm | Bucket Capacity | 4.2m <sup>3</sup> |
| Length    | 8700mm | Detail          | GP bucket         |