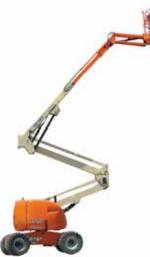

#### 15m Knuckle Boom

| Transport         | L      |
|-------------------|--------|
| Working Height    | 15m    |
| Platform Height   | 13m    |
| Width             | 2.08m  |
| Stowed Height     | 2.3m   |
| Platform Capacity | 230kg  |
| Weight            | 7430kg |
| Power             | Diesel |

#### 18m Knuckle Boom

| Transport         |        |
|-------------------|--------|
| Working Height    | 16m    |
| Platform Height   | 14m    |
| Width             | 2.3m   |
| Stowed Height     | 2.37m  |
| Platform Capacity | 230kg  |
| Weight            | 7450kg |
| Power             | Diesel |