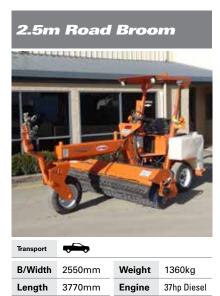

# GRADERS / SWEEPERS

HireWay

Hireways Ltd have a good variety of Graders, from the small yard grader to the 16 ton road maintenance grader.

Our Graders versatile options give you all the options for earthmoving, road building, snow clearing, ripping, scarifying, plowing and pushing. From fine grading to heavy earthmoving, our machines productivity will make the grade and get your job done every day. With our unique road brooms Hireways is committed to professional service through meeting your sweeping needs, be it road sweeping or your yard, we have the equipment for the job. Give our staff a call today for all your grading and sweeping jobs.