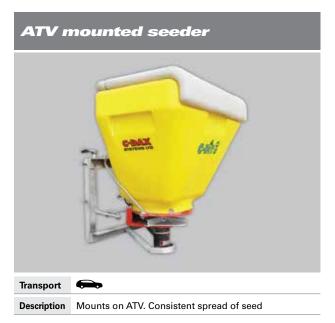

Fertiliser Spreader W/B

Description 20Kg Capacity, Walk Behind

Fertiliser Spreader T/B

 Transport
 Image: Comparison

 Description
 Towable, Manual Activation, 280kg Capacity

 Transport
 The second second

ATV - Honda TRX