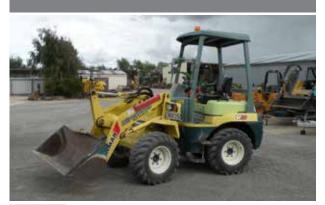

2.5 Ton Wheeled Loader

| Transport |        |                 |                   |
|-----------|--------|-----------------|-------------------|
| Width     | 1570mm | Weight          | 2500kg            |
| Height    | 2400mm | Bucket Capacity | 0.4m <sup>3</sup> |
| Length    | 4040mm | Detail          | 15kph Speed       |
|           |        |                 |                   |