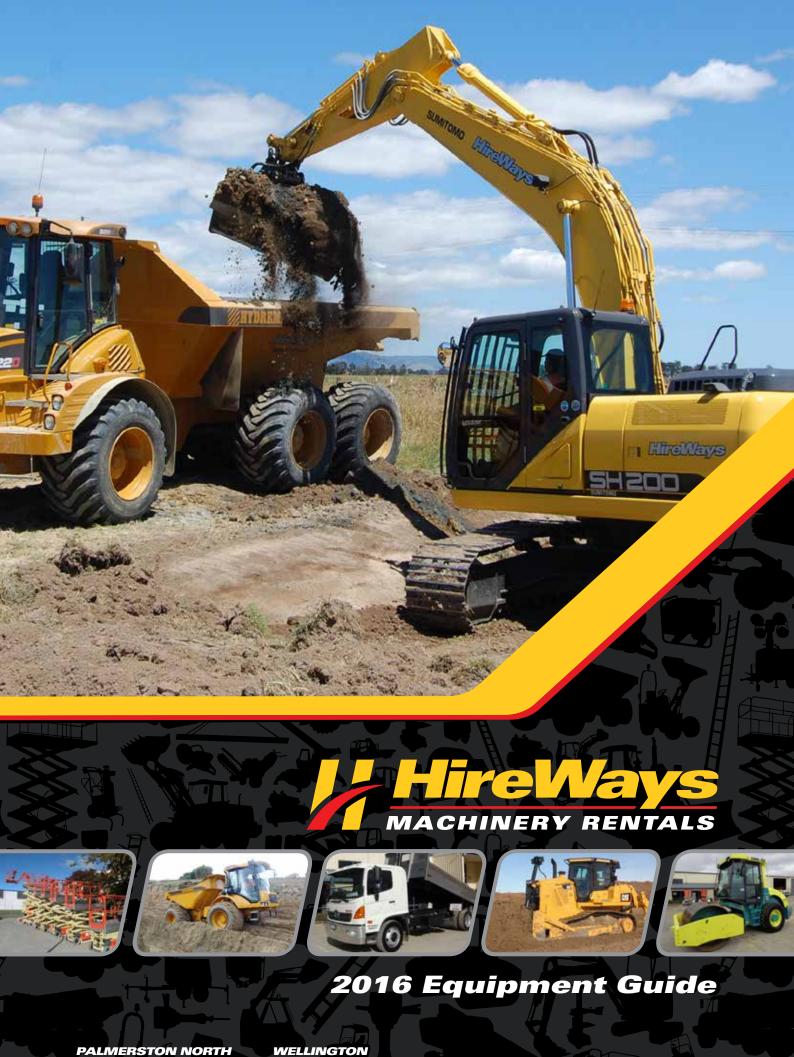

# **BULLDOZERS**

Hireways Ltd supply a range of top quality bulldozers ranging from 8-25 ton. These machines come fully equipped with ROPs air conditioned cabins, rippers/ winches, PAT or straight blades, allowing you to get the right machine for your job. From large to small, mining work to finishing work, forestry to farm work, ring the Hireways experienced staff for advise on matching the right dozer to your needs. Our bulldozers allow you to complete your job with the right equipment first time every time.