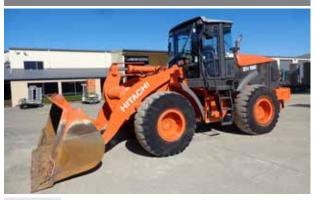

#### **11 Ton Wheeled Loader**

| Transport | L      |                 |                   |
|-----------|--------|-----------------|-------------------|
| Width     | 2550mm | Weight          | 11000kg           |
| Height    | 3150mm | Bucket Capacity | 2.0m <sup>3</sup> |
| Length    | 6750mm | Detail          |                   |

#### **15 Ton Wheeled Loader**

| Transport |        |                 |                   |
|-----------|--------|-----------------|-------------------|
| Width     | 2690mm | Weight          | 14700kg           |
| Height    | 3280mm | Bucket Capacity | 2.8m <sup>3</sup> |
| Length    | 7610mm | Detail          | GP bucket         |