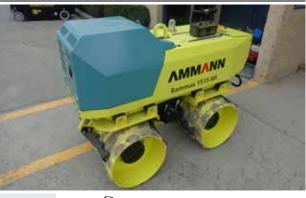

LERS & COMPACTION**

Hireways extensive range of rolling and compaction equipment consists in sizing from the 60kg plate compactor to the 14 ton Construction roller. From the small landscaping job, the cricket pitch, to all roading projects we've got it sorted.

There is an assortment of compaction gear on hand to suit every job, including pad foot drums, vibrating PTR rollers, large construction rollers. Contact the team today to find the right machine for the job.



| Transport | <del>ر ک</del> |        |       |
|-----------|----------------|--------|-------|
| Width     | 320mm          | Length | 420mm |



112kg Plate Compactor



350 - 400kg Plate Compactor



WELLINGTON

# HireWays Machinery rentals

60kg Trench Rammer



# **ROLLERS & COMPACTION**

**1.5 ton Trench Compactor** 



| Transport |        |                 |                |
|-----------|--------|-----------------|----------------|
| Width     | 850mm  | Vibration Freq. | 30Hz           |
| Height    | 1200mm | Engine          | 19hp Diesel    |
| Length    | 1780mm | Detail          | Remote Control |

1.5 Ton Double drum Roller

# 700kg Double drum Roller



| Transport | <b>←</b> ~~~~~~~~~~~~~~~~~~~~~~~~~~~~~~~~~~~~ |                 |             |
|-----------|-----------------------------------------------|-----------------|-------------|
| Width     | 680mm                                         | Vibration Freq. | 3000vpm     |
| Height    |                                               | Engine          | Diesel      |
| Length    | 2480mm                                        | Detail