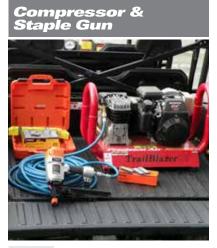

#### \_\_\_\_\_

| Transport   |                                             |
|-------------|---------------------------------------------|
| Туре        | 120 psi Compressor & Staple gun             |
| Description | Trail blazer compressor, 40mm<br>Staple Gun |