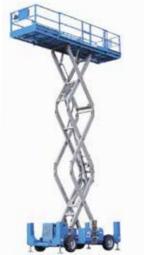

7.8m Slab Scissor Lift

| Transport         | <del></del> |
|-------------------|-------------|
| Working Height    | 7.8m        |
| Platform Height   | 5.8m        |
| Width             | 0.76m       |
| Stowed Height     | 2.17m       |
| Platform Capacity | 227kg       |
| Weight            | 1379kg      |
| Power             | Battery     |

9.75m narrow slab scissor lift indoor only 8.1m Narrow slab scissor lift indoor only

| Transport         |          |
|-------------------|----------|
| Working Height    | 8.1m     |
| Platform Height   | 6.1m     |
| Width             | 0.76m    |
| Stowed Height     | 2.2m     |
| Platform Capacity | 360kg    |
| Weight            | 2065kg   |
| Power             | Electric |

#### 11.7m Slab Scissor Lift

| Transport         |         |
|-------------------|---------|
| Working Height    | 9.75m   |
| Platform Height   | 7.75m   |
| Width             | 0.76m   |
| Stowed Height     | 2.33m   |
| Platform Capacity | 360kg   |
| Weight            | 2200kg  |
| Power             | Battery |
|                   |         |