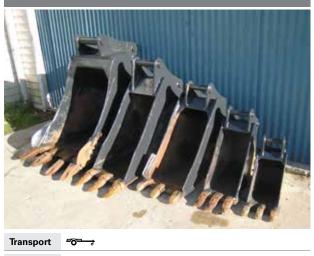

#### Trench Buckets

Sizes 1 - 35 Ton

Rock Buckets

| Transport |       |
|-----------|-------|
| Sizes     | 20Ton |
|           |       |

#### Wide Buckets