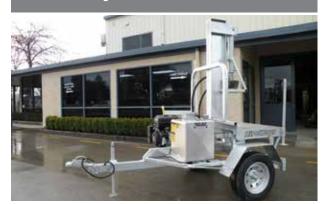

Our modern stump grinding equipment is light, manoeuvrable, quick and non-intrusive, reducing the impact on the environments they work in. Our hand feed tree chippers range in size from 6" to 15"; they are built tough enough to withstand the daily grind. The machines are well maintained and easily transportable. With both vertical and horizontal hydraulic wood splitters we have the right machine to suit your requirements. Ring today with all your tree work needs.