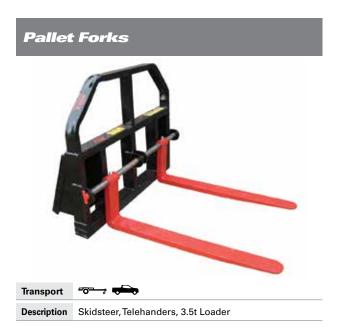

#### Pallet Forks

| Transport   |                              |
|-------------|------------------------------|
| Description | 1.5 & 2.5t Skidsteer loaders |

**Description** 7-18 Ton Log Forks, loader & telehander