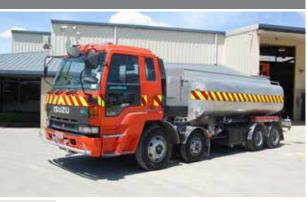

# 8x4 Water Truck

| Transport | ଚ      |         |                     |
|-----------|--------|---------|---------------------|
| Width     | 2500mm | Weight  | 8500kg (empty)      |
| Length    | 9800mm | Payload | 15000 kg            |
| Height    | 3000mm | Detail  | Spray bar and hoses |