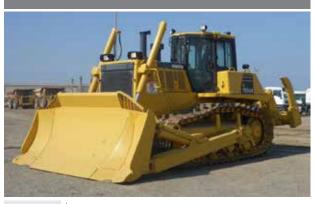

# **BULLDOZERS**

Hireways Ltd supply a range of top quality bulldozers ranging from 8-25 ton. These machines come fully equipped with ROPs air conditioned cabins, rippers/ winches, PAT or straight blades, allowing you to get the right machine for your job. From large to small, mining work to finishing work, forestry to farm work, ring the Hireways experienced staff for advise on matching the right dozer to your needs. Our bulldozers allow you to complete your job with the right equipment first time every time.

#### 42 Ton Bulldozer

| Transport |         |        |                                   |
|-----------|---------|--------|-----------------------------------|
| Weight    | 41700kg | Length | 8680mm                            |
| Height    | 3395mm  | Engine | 360hp                             |
| Width     | 4130mm  | Detail | Sigma blade & single shank ripper |