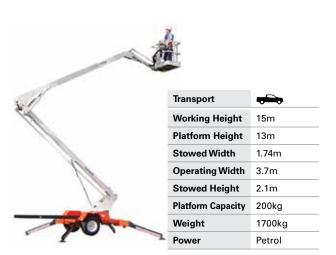

#### 13m Cherry Picker

| ransport         |          |
|------------------|----------|
| Vorking Height   | 12.36m   |
| latform Height   | 10.36m   |
| stowed Width     | 1.45m    |
| Operating Width  | 3.59m    |
| towed Height     | 1.94m    |
| latform Capacity | 230kg    |
| Veight           | 1400kg   |
| ower             | Electric |