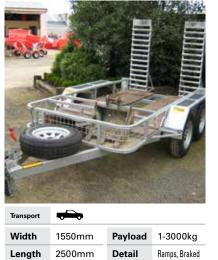

#### Farm Trailer

| -      | -00 00 |         |     |
|--------|--------|---------|-----|
| Width  | 2550mm | Payload |     |
| Length | 5200mm | Weight  | 7m³ |
| Price  |        |         |     |