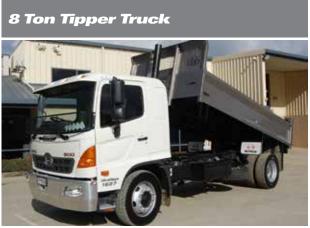

| Transport | $\Theta$ |         |                  |
|-----------|----------|---------|------------------|
| Width     | 2500mm   | Weight  |                  |
| Length    | 6750mm   | Payload | 8200kg           |
| Height    | 2650mm   | Detail  | Tipper, tailgate |