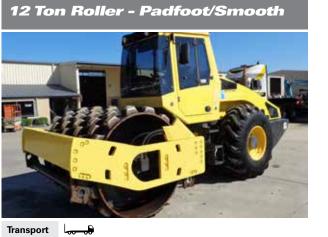

--------------------|------|
| Height 2720mm Engine 100hp Di        | esel |
| Length 4770mm Detail Padfoot         |      |

10 ton roller - Padfoot/Smooth

#### 8 ton roller - Padfoot/Smooth



| Transport |        |                 |                  |
|-----------|--------|-----------------|------------------|
| Width     | 1880mm | Vibration Freq. | 2300vpm          |
| Height    | 2850mm | Engine          | 120hp Diesel     |
| Length    | 4850mm | Detail          | Padfoot / Smooth |



| Transport |        |                 |                  |
|-----------|--------|-----------------|------------------|
| Width     | 2250mm | Vibration Freq. | 2200vpm          |
| Height    | 2970mm | Engine          | 131hp Diesel     |
| Length    | 5610mm | Detail          | Padfoot / Smooth |



| nunoport | -00-00 |                 |                  |
|----------|--------|-----------------|------------------|
| Width    | 2250mm | Vibration Freq. | 3000vpm          |
| Height   | 2970mm | Engine          | 131hp Diesel     |
| Length   | 5600mm | Detail          | Padfoot / Smooth |





| Transport | L      |                 |                  |
|-----------|--------|-----------------|------------------|
| Width     | 2270mm | Vibration Freq. | 2100vpm          |
| Height    | 2935mm | Engine          | 129hp Diesel     |
| Length    | 5722mm | Detail          | Padfoot / Smooth |

#### **WELLINGTON**

Freephone 0800 11 50 20 Phone 04 589 7505 Email wellingtonhire@hireways.co.nz Address 9The Esplanade, Petone

# HireW MACHINERY RENTAL



| Iransport |        |