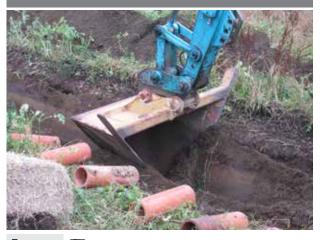

#### Trench Buckets

Sizes 1 - 35 Ton

Rock Buckets

| Transport |       |
|-----------|-------|
| Sizes     | 20Ton |
|           |       |