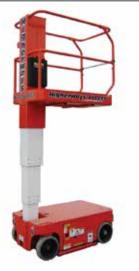

#### 11m Man lift

| Transport         | - <u></u> -  |
|-------------------|--------------|
| Working Height    | 11m          |
| Platform Height   | 9m           |
| Width             | 0.74m        |
| Stowed Height     | 1.95m        |
| Platform Capacity | 159kg        |
| Weight            | 393kg        |
| Power             | Single Phase |
|                   |              |