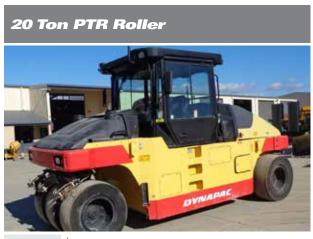

| Transport |        |                 |                  |
|-----------|--------|-----------------|------------------|
| Width     | 2250mm | Vibration Freq. | 2200vpm          |
| Height    | 2970mm | Engine          | 131hp Diesel     |
| Length    | 5610mm | Detail          | Padfoot / Smooth |

| nunoport | -00-00 |                 |                  |
|----------|--------|-----------------|------------------|
| Width    | 2250mm | Vibration Freq. | 3000vpm          |
| Height   | 2970mm | Engine          | 131hp Diesel     |
| Length   | 5600mm | Detail          | Padfoot / Smooth |

| Transport | L      |                 |                  |
|-----------|--------|-----------------|------------------|
| Width     | 2270mm | Vibration Freq. | 2100vpm          |
| Height    | 2935mm | Engine          | 129hp Diesel     |
| Length    | 5722mm | Detail          | Padfoot / Smooth |