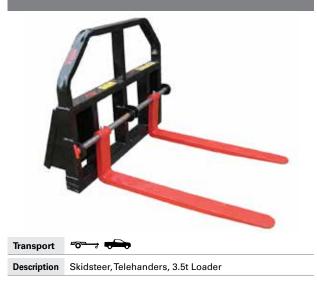

#### Pallet Forks

| Transport   |                              |
|-------------|------------------------------|
| Description | 1.5 & 2.5t Skidsteer loaders |

**Description** 7-18 Ton Log Forks, loader & telehander