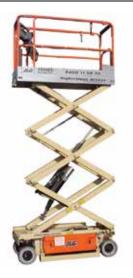

#### 11.7m Slab Scissor Lift

| Transport         |         |
|-------------------|---------|
| Working Height    | 9.75m   |
| Platform Height   | 7.75m   |
| Width             | 0.76m   |
| Stowed Height     | 2.33m   |
| Platform Capacity | 360kg   |
| Weight            | 2200kg  |
| Power             | Battery |
|                   |         |