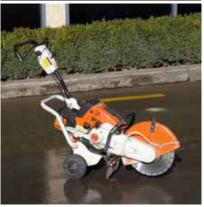

#### Concrete Cutter

| Transport   |                                                   |
|-------------|---------------------------------------------------|
| Туре        | Concrete Cutter                                   |
| Description | Petrol, 350 & 400mm blades, trolley<br>& handheld |