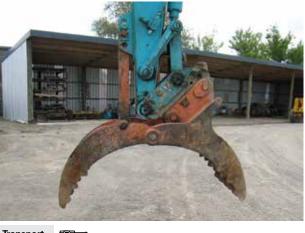

| 2540mm | Digging Height | 9670mm |
| Length    | 8300mm | Max Reach      | 8670mm |

#### 16 Ton Wheeled Excavator



| Transport | isport |                |        |
|-----------|--------|----------------|--------|
| Height    | 3120mm | Dig Depth      | 5750mm |
| Width     | 2540mm | Digging Height | 9670mm |
| Length    | 8300mm | Max Reach      | 8670mm |

#### Trench Buckets



Sizes 1 - 35 Ton

Rock Buckets

| Transport |       |
|-----------|-------|
| Sizes     | 20Ton |
|           |       |



#### Wide Buckets



#### HireWays MACHINERY RENTALS

#### **EXCAVATORS & ATTACHMENTS**

Augers



 Transport
 O

 Sizes
 1.7 | 2.0 | 2.5 | 3.5 | 5.5 | 7.5 Ton, 200 - 800mm

# <section-header><section-header>

 Transport
 Tool

 Sizes
 2 | 5 | 7.5 | 12 | 20 Ton

#### Fixed Grapple





 Transport
 O

 Sizes
 2/20 Ton

#### Weed Bucket



| Transport | <del>. 0</del> |
|-----------|----------------|
| Sizes     | 12Ton          |





Transport 0

Sizes 12Ton

#### **EXCAVATORS & ATTACHMENTS**

#### www.hireways.co.nz



Sizes 7.5 | 12 | 20Ton





Sizes 2 | 4 | 7.5 | 12 | 20 Ton











Compactor Wheel

| Transport | <del> `</del> |
|-----------|---------------|
|           |               |

Sizes 12 | 20 Ton

#### WELLINGTON

Freephone 0800 11 50 20 Phone 04 589 7505 Email wellingtonhire@hireways.co.nz Address 9The Esplanade, Petone

# **GENERATORS & LIGHT TOWERS**

From 2KVA to 40KVA generators and light towers, Hireways Ltd have an assortment of sizes to run a wide range of power tools, appliances, camping or building sizes.

Our portable power systems with comm