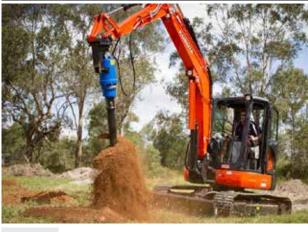

#### **EXCAVATORS & ATTACHMENTS**

Augers

 Transport
 O

 Sizes
 1.7 | 2.0 | 2.5 | 3.5 | 5.5 | 7.5 Ton, 200 - 800mm