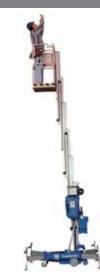

#### 11m Electric Boom

16m Knuckle Boom

| Transport         |         |
|-------------------|---------|
| Working Height    | 11m     |
| Platform Height   | 9m      |
| Width             | 1.22m   |
| Stowed Height     | 2.01m   |
| Platform Capacity | 230kg   |
| Weight            | 6985kg  |
| Power             | Battery |

#### 15m Knuckle Boom

| Transport         | L      |
|-------------------|--------|
| Working Height    | 15m    |
| Platform Height   | 13m    |
| Width             | 2.08m  |
| Stowed Height     | 2.3m   |
| Platform Capacity | 230kg  |
| Weight            | 7430kg |
| Power             | Diesel |

#### 18m Knuckle Boom

| Transport         |        |
|-------------------|--------|
| Working Height    | 16m    |
| Platform Height   | 14m    |
| Width             | 2.3m   |
| Stowed Height     | 2.37m  |
| Platform Capacity | 230kg  |
| Weight            | 7450kg |
| Power             | Diesel |