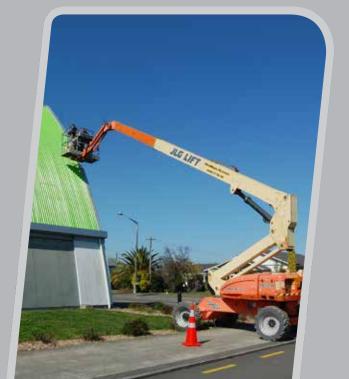

# ACCESS

Hireways are experts when it comes to accessing high and awkward positions with their wide range of access solutions and construction knowledge, so when you call on us you can be guaranteed to get sound advice that will allow you to get the job done at a significant height with the right access equipment.

There are a number of different devices designed to help you work safely and speedily above ground level, ranging from cherry pickers, stick booms, knuckle booms, Telehandlers, scissor lifts and man lifts. These are all sourced from top quality brands and maintained to our high standards allowing you to get the job done first time round, safely and on budget.