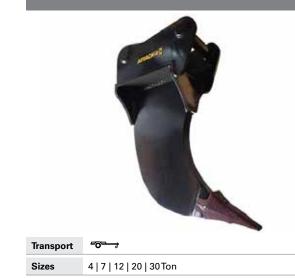

9670mm |
| Length    | 8300mm | Max Reach      | 8670mm |

#### Trench Buckets



Sizes 1 - 35 Ton

Rock Buckets

| Transport |       |
|-----------|-------|
| Sizes     | 20Ton |
|           |       |



#### Wide Buckets



#### HireWays MACHINERY RENTALS

#### **EXCAVATORS & ATTACHMENTS**

Augers



 Transport
 O

 Sizes
 1.7 | 2.0 | 2.5 | 3.5 | 5.5 | 7.5 Ton, 200 - 800mm

# <section-header><section-header>

 Transport
 Tool

 Sizes
 2 | 5 | 7.5 | 12 | 20 Ton

#### Fixed Grapple





 Transport
 O

 Sizes
 2/20 Ton

#### Weed Bucket



| Transport | <del>. 0</del> |
|-----------|----------------|
| Sizes     | 12Ton          |





Transport 0

Sizes 12Ton

#### **EXCAVATORS & ATTACHMENTS**

#### www.hireways.co.nz



Sizes 7.5 | 12 | 20Ton





Sizes 2 | 4 | 7.5 | 12 | 20 Ton











Compactor Wheel

| Transport | <del> `</del> |
|-----------|---------------|
|           |               |

Sizes 12 | 20 Ton

#### WELLINGTON

Freephone 0800 11 50 20 Phone 04 589 7505 Email wellingtonhire@hireways.co.nz Address 9The Esplanade, Petone

# **GENERATORS & LIGHT TOWERS**

From 2KVA to 40KVA generators and light towers, Hireways Ltd have an assortment of sizes to run a wide range of power tools, appliances, camping or building sizes.

Our portable power systems with commercial performance and reliability will keep you going hassle free. Our light towers go to a height of 9 meters, giving you the light to keep working 24/7.



| Iransport |       |        |              |
|-----------|-------|--------|--------------|
| Weight    | 21kg  | Width  | 290mm        |
| Length    |