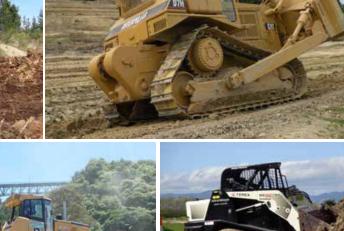

# **BULLDOZERS**

Hireways Ltd supply a range of top quality bulldozers ranging from 8-25 ton. These machines come fully equipped with ROPs air conditioned cabins, rippers/ winches, PAT or straight blades, allowing you to get the right machine for your job. From large to small, mining work to finishing work, forestry to farm work, ring the Hireways experienced staff for advise on matching the right dozer to your needs. Our bulldozers allow you to complete your job with the right equipment first time every time.