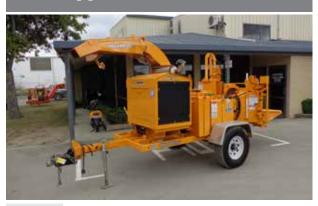

# **CHIPPERS / GRINDERS / SPLITTERS**

Hireways Ltd have a number of different machines to accommodate all your tree working needs. The stump-grinders come in sizes from 25hp to 66hp which allows you to remove stumps at minimal damage to your property.

Our modern stump grinding equipment is light, manoeuvrable, quick and non-intrusive, reducing the impact on the environments they work in. Our hand feed tree chippers range in size from 6" to 15"; they are built tough enough to withstand the daily grind. The machines are well maintained and easily transportable. With both vertical and horizontal hydraulic wood splitters we have the right machine to suit your requirements. Ring today with all your tree work needs.

#### 12" Chipper

| Transport |        |        |             |
|-----------|--------|--------|-------------|
| Weight    | 2100kg | Length | 4270mm      |
| Height    | 2550mm | Engine | 98hp Diesel |
| Width     | 2100mm | Detail | Auto Feed   |