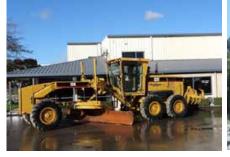

# GRADERS / SWEEPERS

HireWay

Hireways Ltd have a good variety of Graders, from the small yard grader to the 16 ton road maintenance grader.

Our Graders versatile options give you all the options for earthmoving, road building, snow clearing, ripping, scarifying, plowing and pushing. From fine grading to heavy earthmoving, our machines productivity will make the grade and get your job done every day. With our unique road brooms Hireways is committed to professional service through meeting your sweeping needs, be it road sweeping or your yard, we have the equipment for the job. Give our staff a call today for all your grading and sweeping jobs.

# Kubota. CATERPILLAR® LAYM@R

terramite

| nunoport | -00 00 |           |             |
|----------|--------|-----------|-------------|
| B/Width  | 2400mm | Weight    | 2880kg      |
| Length   | 3800mm | Engine    | 70hp Diesel |
| Width    | 1900mm | Max Speed | 38kph       |