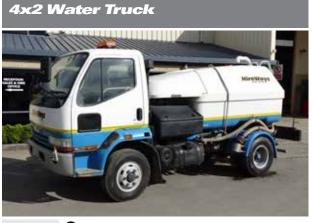

| Transport | ଚ      |         |                                   |
|-----------|--------|---------|-----------------------------------|
| Width     | 2200mm | Weight  | 3640kg                            |
| Length    | 5350mm | Payload | 4500kg                            |
| Height    | 2400mm | Detail  | 45001, spray nozzles, diesel pump |