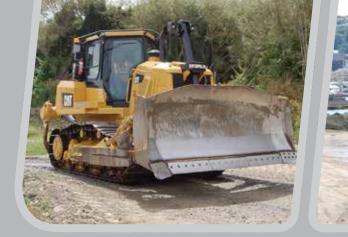

# **EXCAVATORS** & ATTACHMENTS

Hireways range of excavators from mini 750kg to 46 ton machines means we have a diverse selection for dependable excavating needs. With our versatile selection of sizes and attachments you're on your way to more profitable site preparation, landscaping, trenching, excavation, demolition, truck loading, and much more.

Our well maintained and modern equipment will allow you to work with minimal downtime. Get advice from our dependable team for the right size machine, from mini to large, and then get to work. All excavators come with ROPs Cabins/ Canopy's, minimum of 2 buckets, and trailers up to 2.5 ton. KOBELCO HITACHI VZAMIZAT CATERPILLAR CATERPILLAR NEW HOLLAND VOLVO HYLINDAI (UJS212 SUMITOMO SUMITOMO