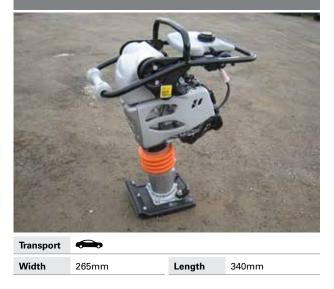

# HireWays Machinery rentals

60kg Trench Rammer

# **ROLLERS & COMPACTION**

**1.5 ton Trench Compactor** 

| Transport |        |                 |                |
|-----------|--------|-----------------|----------------|
| Width     | 850mm  | Vibration Freq. | 30Hz           |
| Height    | 1200mm | Engine          | 19hp Diesel    |
| Length    | 1780mm | Detail          | Remote Control |