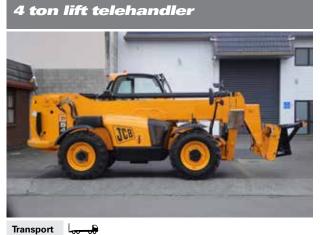

| Transport | L      |             |                     |
|-----------|--------|-------------|---------------------|
| Width     | 2290mm | Weight      | 8650kg              |
| Height    | 2490mm | Lift Height | 10.22m              |
| Length    | 5380mm | Detail      | Forks & 1.2m bucket |