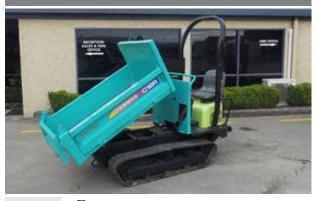

# DUMPERS

The wide variety of dumpers available to you is second to none, going from the small track wheel barrows through to the 27 ton earthmovers, including the low ground pressure Hydrema dumper trucks; altogether we have the range to meet your workload.

The Hydrema range is a specialty to Hireways, as these machines are able to operate in the most diverse range of conditions. These machines have a host of features designed to keep the net weight low and give excellent cross country performance while still carrying a high payload. So give us a call today for some expert advice to meet your earthmoving requirements.