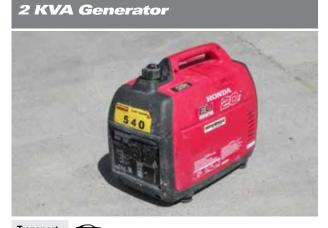

| Iransport |       |        |              |
|-----------|-------|--------|--------------|
| Weight    | 21kg  | Width  | 290mm        |
| Length    | 510mm | KVA    | 2 KVA        |
| Height    | 425mm | Detail | Single Phase |