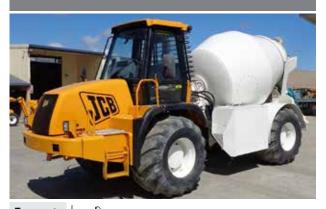

#### **Off Road Concrete Mixer**

| Transport |         |        |              |
|-----------|---------|--------|--------------|
| Capacity  | 4m³     | Width  | 2800mm       |
| Weight    | 11000kg | Length | 7600mm       |
| Height    | 3425mm  | Power  | 150hp Diesel |