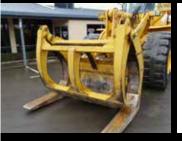

#### Pallet Forks

| Transport   |                              |
|-------------|------------------------------|
| Description | 1.5 & 2.5t Skidsteer loaders |

**Description** 7-18 Ton Log Forks, loader & telehander