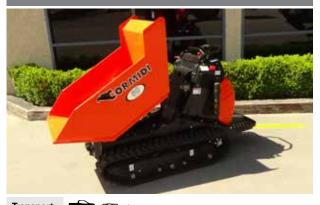

# DUMPERS

The wide variety of dumpers available to you is second to none, going from the small track wheel barrows through to the 27 ton earthmovers, including the low ground pressure Hydrema dumper trucks; altogether we have the range to meet your workload.

The Hydrema range is a specialty to Hireways, as these machines are able to operate in the most diverse range of conditions. These machines have a host of features designed to keep the net weight low and give excellent cross country performance while still carrying a high payload. So give us a call today for some expert advice to meet your earthmoving requirements.