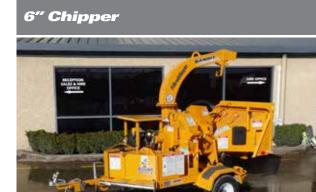

# **CHIPPERS / GRINDERS / SPLITTERS**

Hireways Ltd have a number of different machines to accommodate all your tree working needs. The stump-grinders come in sizes from 25hp to 66hp which allows you to remove stumps at minimal damage to your property.

Our modern stump grinding equipment is light, manoeuvrable, quick and non-intrusive, reducing the impact on the environments they work in. Our hand feed tree chippers range in size from 6" to 15"; they are built tough enough to withstand the daily grind. The machines are well maintained and easily transportable. With both vertical and horizontal hydraulic wood splitters we have the right machine to suit your requirements. Ring today with all your tree work needs.

| Transport | <del></del> |        |             |
|-----------|-------------|--------|-------------|
| Weight    | 950kg       | Length | 3300mm      |
| Height    | 2300mm      | Engine | 38hp Petrol |
| Width     | 1700mm      | Detail | Auto Feed   |