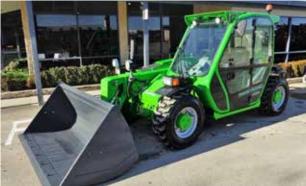

#### 2.6 ton lift telehandler

| Transport |        |             |                   |
|-----------|--------|-------------|-------------------|
| Width     | 2330mm | Weight      | 5900kg            |
| Height    | 2450mm | Lift Height | 5.6m              |
| Length    | 5200mm | Detail      | Forks & 1m bucket |