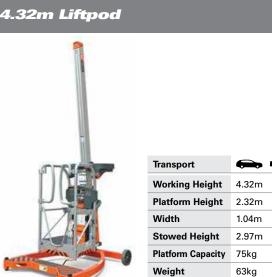

#### 5.7m Vertical Mast

| Transport         | <del></del> |
|-------------------|-------------|
| Working Height    | 5.7m        |
| Platform Height   | 3.7m        |
| Width             | 0.76m       |
| Stowed Height     | 1.7m        |
| Platform Capacity | 227kg       |
| Weight            | 776kg       |
| Power             | Electric    |