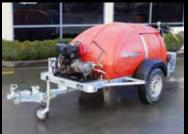

# WATERBLASTERS

From flooding to cleaning, Hireways Ltd offer an extensive variety of pumps and water blasters. From small electric to trailerised water blasters we will have the right unit suited to your job, whether is for a construction site, or just the spring cleaning we will have a solution.

Our pumps range in size and style from puddle pumps through to trash pumps, right ready for any emergency needs.

2500 PSI Water Blaster

Description 400L Tank, Tow Behind, 3000PSI, Petrol 40m Hose