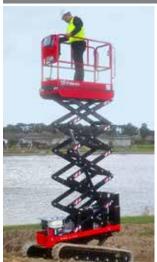

8m Tracked scissor lift

| Transport         | <b></b>          |
|-------------------|------------------|
| Working Height    | 7.9m             |
| Platform Height   | 5.9m             |
| Width             | 1.3-1.5m         |
| Stowed Height     | 2.52m            |
| Platform Capacity | 250kg            |
| Weight            | 2190kg           |
| Power             | Petrol/ Electric |