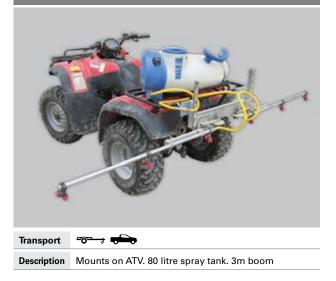

#### ATV Boom sprayer

| Transport |        |        |        |
|-----------|--------|--------|--------|
| Width     | 1450mm | Length | 4200mm |
| Height    | 1700mm | Weight | 1600kg |

Description Mounts on small landscape tractor