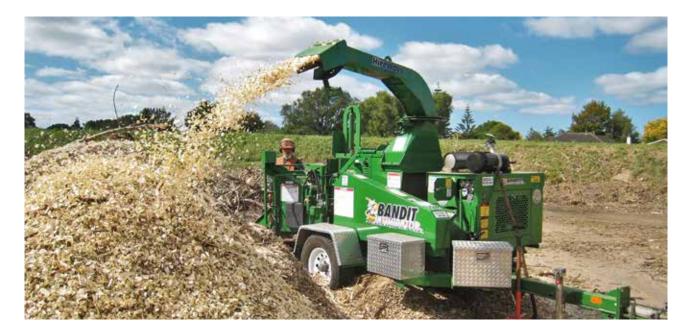

# **CHIPPERS / GRINDERS / SPLITTERS**

Hireways Ltd have a number of different machines to accommodate all your tree working needs. The stump-grinders come in sizes from 25hp to 66hp which allows you to remove stumps at minimal damage to your property.

Our modern stump grinding equipment is light, manoeuvrable, quick and non-intrusive, reducing the impact on the environments they work in. Our hand feed tree chippers range in size from 6" to 15"; they are built tough enough to withstand the daily grind. The machines are well maintained and easily transportable. With both vertical and horizontal hydraulic wood splitters we have the right machine to suit your requirements. Ring today with all your tree work needs.