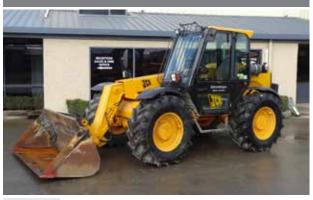

| Transport | L      |             |                     |
|-----------|--------|-------------|---------------------|
| Width     | 2290mm | Weight      | 8650kg              |
| Height    | 2490mm | Lift Height | 10.22m              |
| Length    | 5380mm | Detail      | Forks & 1.2m bucket |