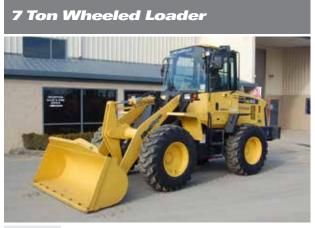

#### **11 Ton Wheeled Loader**

| Transport | L      |                 |                   |
|-----------|--------|-----------------|-------------------|
| Width     | 2550mm | Weight          | 11000kg           |
| Height    | 3150mm | Bucket Capacity | 2.0m <sup>3</sup> |
| Length    | 6750mm | Detail          |                   |