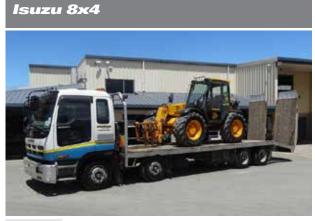

# ISUZU CATERPILLAR®

# TRANSPORT

With Hireways Ltd's experienced drivers and fleet of transporters we can guarantee your Hire Equipment will be delivered On Site, On Time. The goal is to take the hassle out of any transport application you have and make your hire experience as seamless as possible.

Our trucks operate throughout the North Island carting up to 38 ton and we work to ensure you get your machine delivered onsite at an economical and realistic rate.