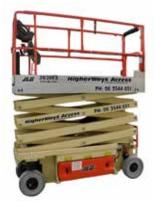

10m A/T Scissor Lift

| Transport         | L       |
|-------------------|---------|
| Working Height    | 9.92m   |
| Platform Height   | 7.92m   |
| Width             | 1.73m   |
| Stowed Height     | 2.32m   |
| Platform Capacity | 567kg   |
| Weight            | 2833kg  |
| Power             | Battery |