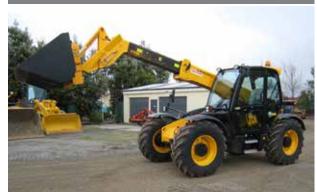

# **TELEHANDLERS**

Telehandlers are an increasing necessity across many industries in New Zealand. They easily lift and carry loads from one place to another often at height providing access and lifting solutions that can't be matched. This perfect blend of a wheeled loader and forklift makes these versatile machines a popular choice.

Hireways supplies a wide range of telehandlers and attachments to suit every need from building sites, to painters, off road material handling and farm yards.

2.5 ton lift telehandler

| Iransport |        |             |                     |
|-----------|--------|-------------|---------------------|
| Width     | 1800mm | Weight      | 4750kg              |
| Height    | 1920mm | Lift Height | 5.9m                |
| Length    | 3480mm | Detail      | Forks & 1.7m bucket |