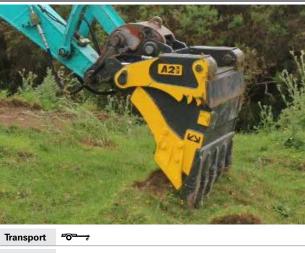

|
| Width     | 2540mm | Digging Height | 9670mm |
| Length    | 8300mm | Max Reach      | 8670mm |

#### Trench Buckets



Sizes 1 - 35 Ton

Rock Buckets

| Transport |       |
|-----------|-------|
| Sizes     | 20Ton |
|           |       |



#### Wide Buckets



#### HireWays MACHINERY RENTALS

#### **EXCAVATORS & ATTACHMENTS**

Augers



 Transport
 O

 Sizes
 1.7 | 2.0 | 2.5 | 3.5 | 5.5 | 7.5 Ton, 200 - 800mm

# <section-header><section-header>

 Transport
 Tool

 Sizes
 2 | 5 | 7.5 | 12 | 20 Ton

#### Fixed Grapple





 Transport
 O

 Sizes
 2/20 Ton

#### Weed Bucket



| Transport | <del>. 0</del> |
|-----------|----------------|
| Sizes     | 12Ton          |





Transport 0

Sizes 12Ton

#### **EXCAVATORS & ATTACHMENTS**

#### www.hireways.co.nz



Sizes 7.5 | 12 | 20Ton





Sizes 2 | 4 | 7.5 | 12 | 20 Ton











Compactor Wheel

| Transport | <del> `</del> |
|-----------|---------------|
|           |               |

Sizes 12 | 20 Ton

#### WELLINGTON

Freephone 0800 11 50 20 Phone 04 589 7505 Email wellingtonhire@hireways.co.nz Address 9The Esplanade, Petone

# **GENERATORS & LIGHT TOWERS**

From 2KVA to 40KVA generators and light towers, Hireways Ltd have an assortment of sizes to run a wide range of power tools, appliances, camping or building sizes.

Our portable power systems with commercial performance and reliability will keep you going hassle free. Our light towers go to a height of 9 meters, giving you the light to keep working 24/7.



| Iransport |       |        |              |
|-----------|-------|--------|--------------|
| Weight    | 21