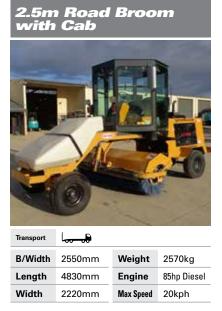

# GRADERS / SWEEPERS

HireWay

Hireways Ltd have a good variety of Graders, from the small yard grader to the 16 ton road maintenance grader.

Our Graders versatile options give you all the options for earthmoving, road building, snow clearing, ripping, scarifying, plowing and pushing. From fine grading to heavy earthmoving, our machines productivity will make the grade and get your job done every day. With our unique road brooms Hireways is committed to professional service through meeting your sweeping needs, be it road sweeping or your yard, we have the equipment for the job. Give our staff a call today for all your grading and sweeping jobs.