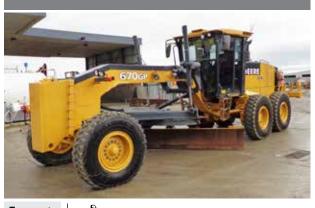

# GRADERS / SWEEPERS

HireWay

Hireways Ltd have a good variety of Graders, from the small yard grader to the 16 ton road maintenance grader.

Our Graders versatile options give you all the options for earthmoving, road building, snow clearing, ripping, scarifying, plowing and pushing. From fine grading to heavy earthmoving, our machines productivity will make the grade and get your job done every day. With our unique road brooms Hireways is committed to professional service through meeting your sweeping needs, be it road sweeping or your yard, we have the equipment for the job. Give our staff a call today for all your grading and sweeping jobs.

#### **18 Ton Grader**

| Transport |         |           |              |
|-----------|---------|-----------|--------------|
| B/Width   | 3660mm  | Weight    | 18000kg      |
| Length    | 10590mm | Engine    | 195hp Diesel |
| Width     | 2500mm  | Max Speed | 45kph        |