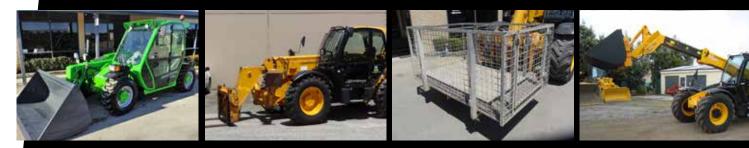

# **TELEHANDLERS**

Telehandlers are an increasing necessity across many industries in New Zealand. They easily lift and carry loads from one place to another often at height providing access and lifting solutions that can't be matched. This perfect blend of a wheeled loader and forklift makes these versatile machines a popular choice.

Hireways supplies a wide range of telehandlers and attachments to suit every need from building sites, to painters, off road material handling and farm yards.

2.5 ton lift telehandler

| Iransport |        |             |                     |
|-----------|--------|-------------|---------------------|
| Width     | 1800mm | Weight      | 4750kg              |
| Height    | 1920mm | Lift Height | 5.9m                |
| Length    | 3480mm | Detail      | Forks & 1.7m bucket |