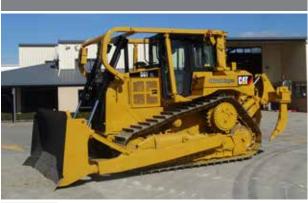

# **BULLDOZERS**

Hireways Ltd supply a range of top quality bulldozers ranging from 8-25 ton. These machines come fully equipped with ROPs air conditioned cabins, rippers/ winches, PAT or straight blades, allowing you to get the right machine for your job. From large to small, mining work to finishing work, forestry to farm work, ring the Hireways experienced staff for advise on matching the right dozer to your needs. Our bulldozers allow you to complete your job with the right equipment first time every time.

**19 Ton Bulldozer** 

| Transport |         |        |                       |
|-----------|---------|--------|-----------------------|
| Weight    | 18500kg | Length | 6200mm                |
| Height    | 3095mm  | Engine | 145hp                 |
| Width     | 3100mm  | Detail | PAT blade and rippers |