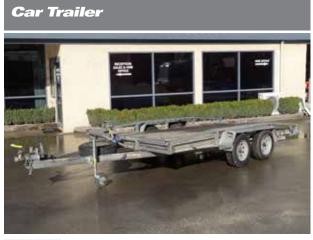

#### Flat Deck Trailer

| Transport |        |         |               |
|-----------|--------|---------|---------------|
| Width     | 1900mm | Payload | 2000kg        |
| Length    | 3600mm | Detail  | Sides, Brakes |

| Transport |        |         |                      |
|-----------|--------|---------|----------------------|
| Width     | 1900mm | Payload | 2000kg               |
| Length    | 4000mm | Detail  | Winch, Ramps, Brakes |