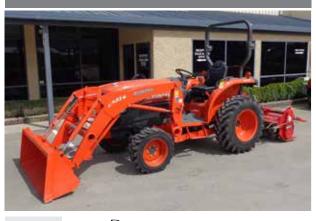

# FREEPHONE 0800 000 465 www.nzammachinery.co.nz

darren@nzammachinery.co.nz

Kubota.

Our versatile line up of tractors and attachments is the obvious explanation for why so many landscapers, farmers, contractors etc. choose Hireways time and again.

With models ranging from 25hp through to 170hp and attachments from the power harrow to soft hands, we are confident we have a modern well maintained fleet to get your job done. Get hold of us today for any advice you may need.