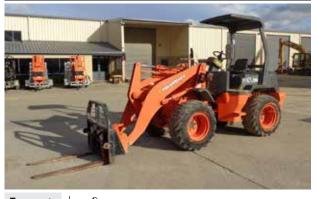

# HireWays

**5 Ton Wheeled Loader** 

| Transport |        |                 |                   |
|-----------|--------|-----------------|-------------------|
| Width     | 1990mm | Weight          | 4840kg            |
| Height    | 2720mm | Bucket Capacity | 0.9m <sup>3</sup> |
| Length    | 5015mm | Detail          | Forks / Bucket    |