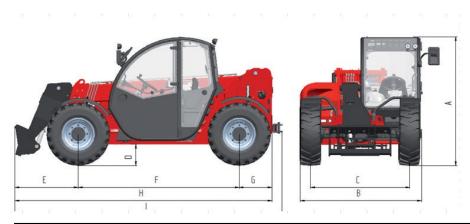

### Small Range 6.26

CLASSIC 52

| DIMENSIONS (mm)               | 6.26 |
|-------------------------------|------|
| A. Height                     | 1935 |
| B. Width                      | 1890 |
| C. Gauge                      | 1550 |
| D. Ground clearance           | 220  |
| E. Front overhang             | 990  |
| F. Pitch                      | 2525 |
| G. Rear overhang              | 520  |
| H. Length without towing hook | 4035 |
| I. Length with towing hook    | 4198 |
| L. Cabin width                | 960  |

Dimensions defined on model with wheels 12-16.5