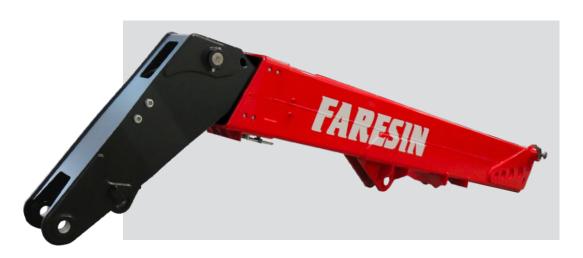

The telescopic boom is made of **Domex \$420 steel** it is hinged in the chassis at a lowered position: this assures maximum visibility during loading operations and a better weight distribution.

- ☐ Internal hydraulic pipes
- Durability even during the most extreme work conditions
- ☐ Easy maintenance

Reinforcement plates for a long life span even in the most extreme working conditions