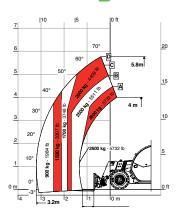

### Load diagram

6.26

| MODELS                                 | 6.26 |
|----------------------------------------|------|
| WEIGHT                                 |      |
| Maximum total unladen weight (kg)      | 4700 |
| SPECIFICATIONS                         |      |
| Number of extracting sections          | 1    |
| Maximum capacity (kg)                  | 2600 |
| Maximum lifting height (mt)            | 5,9  |
| Maximum horizontal boom extension (mt) | 3,2  |
| Boom extension at max height (mt)      | 0,3  |
| Forks swinging angle (°)               | 155  |
| TANK CAPACITY                          |      |
| Hydraulic oil tank (I)                 | 70   |
| Diesel oil tank (I)                    | 80   |
| CONNECTION FOR EQUIPMENT               | FH   |