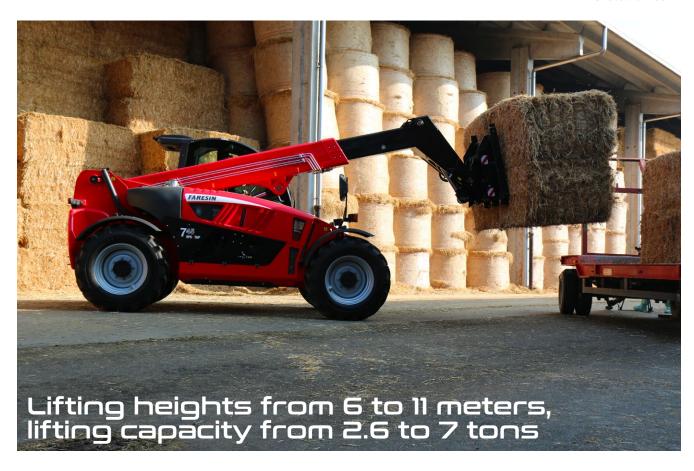

The **Middle Range** has 24 configurations suitable for agricoltural companies seeking an adaptable machine that ensures management savings and high performances thanks to the new technolgies applied. The multi-function range with solutions suitale for every use in agriculture.