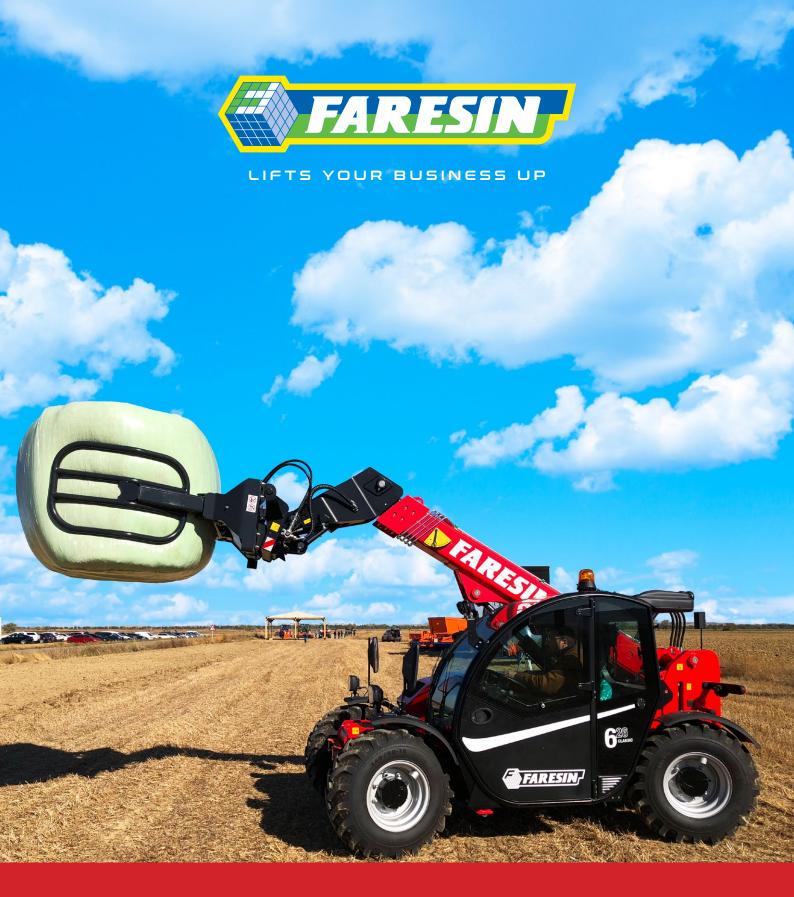

#### **SMALL RANGE 6.26**

page **16** 

CONFIGURATIONS: CLASSIC 52
Maximum lifting capacity 2.6 t
Maximum height up to 6 mt

The **6.26** telescopic handler of the **Small Range** is the most suitable model for situations where facilities and work environments have limited space. With its 1.93 mt height and 2 m width, it provides performance even in narrow spaces without compromise and without giving up on performance. The 51,7 kW 4F Yanmar engine provides all required power for the handling operations.