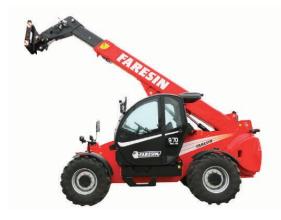

#### **SMALL RANGE 6.26**

page **16** 

CONFIGURATIONS: CLASSIC 52
Maximum lifting capacity 2.6 t
Maximum height up to 6 mt

The **6.26** telescopic handler of the **Small Range** is the most suitable model for situations where facilities and work environments have limited space. With its 1.93 mt height and 2 m width, it provides performance even in narrow spaces without compromise and without giving up on performance. The 51,7 kW 4F Yanmar engine provides all required power for the handling operations.